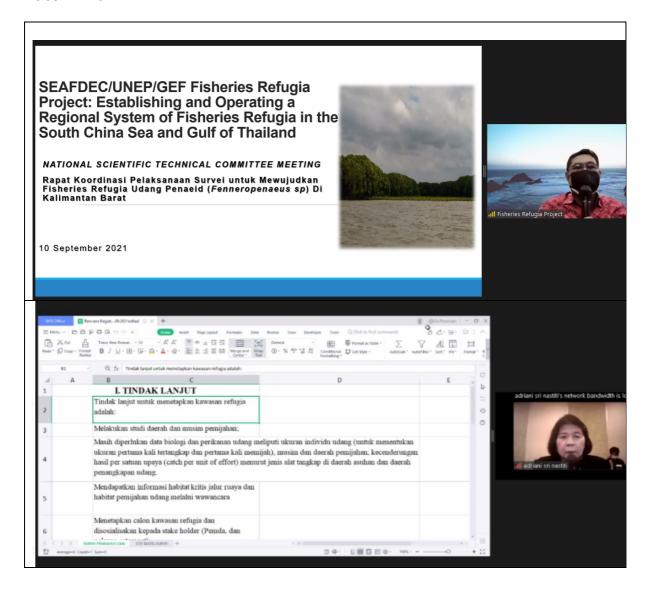

# THE NATIONAL SCIENTIFIC AND TECHNICAL COMMITTEE (NSTC)

WEST JAVA, INDONESIA 10 SEPTEMBER 2021

Prepared by

THE AGENCY FOR MARINE AND FISHERIES RESEARCH AND HUMAN RESOURCES (AMFRHR) MINISTRY OF MARINE AFFAIRS AND FISHERIES REPUBLIC OF INDONESIA

TIME: 09:00 a.m. - 15.00 a.m.

#### LOCATION:

- 1. Offline meeting: Horison Hotel, KH. Noer Ali Kayuringin Jaya Street, Kec. Bekasi Selatan, Kota Bekasi, West Java 17148
- 2. Online meeting: zoom meeting

#### **OBJECTIVE OF THE MEETING:**

The meeting was conducted for preparing technical and scientific materials in the implementation of preliminary study and field survey in West Kalimantan Province