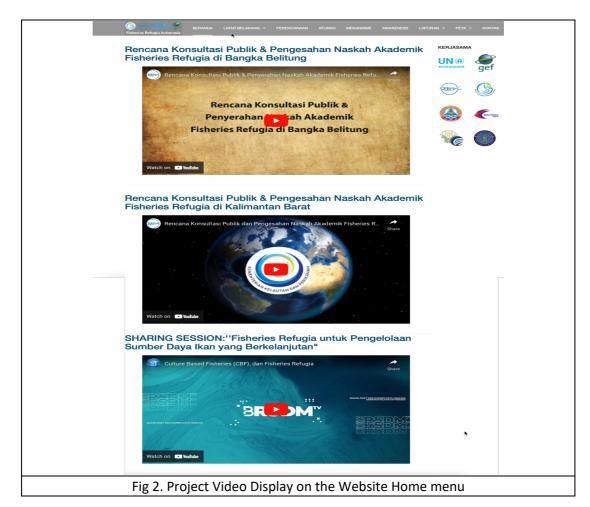

2. In order to increase public insight and disseminate the fisheries refugia concept nationally, the introductory videos were created and uploaded on the *Home* Menu of the website (Fig2) through the Indonesian Fisheries Refugia YouTube channel (Fig3)