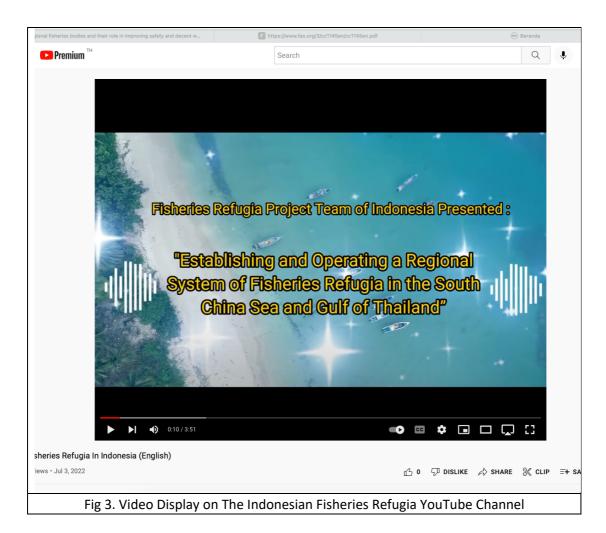

2. In order to increase public insight and disseminate the fisheries refugia concept nationally, the introductory videos were created and uploaded on the *Home* Menu of the website (Fig2) through the Indonesian Fisheries Refugia YouTube channel (Fig3)