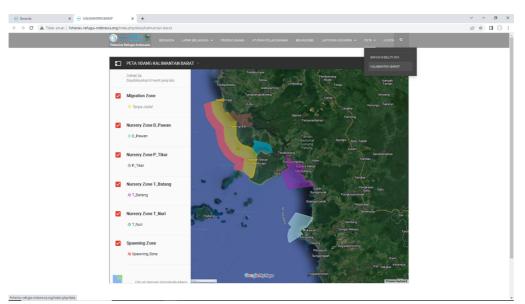

### SEAFDEC-UNEP-GEF-INDONESIA: REP-ID41

3. Recommendation of mapping information is also available he Fisheries Refugia Indonesia website of Bangka Belitung and West Kalimantan are displayed on a map menu that can be selected based on location (Fig4)

Fig4. Map Menu on The website Selected Based on Location