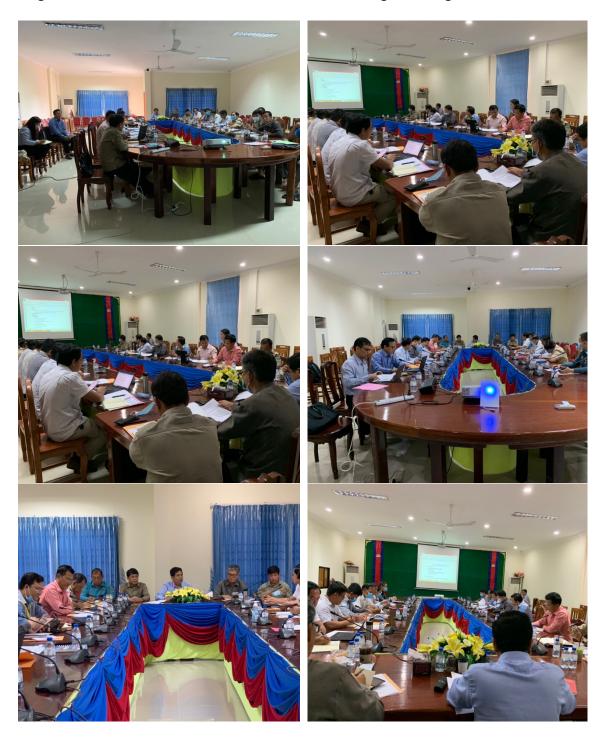

ANNEX 3: Participants' Photos attending Site Based Management Board Meeting for Mackerel Refugia and Other Marine Conservation Activities in Koh Kong on 07 August 2020