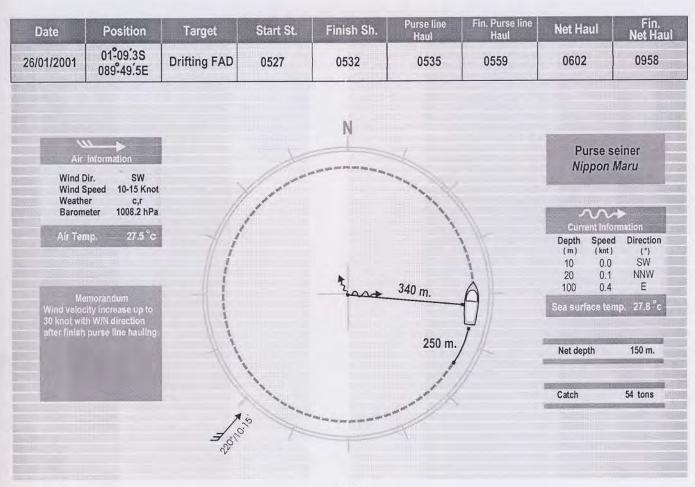

|              | The same of |            | 00 m.              | /                       | Catch                                          | 35 tons          |



| Date       | Position              | Target       | Start St. | Finish Sh. | Purse line<br>Haul | Fin. Purse line<br>Haul | Net Haul | Fin.<br>Net Haul |
|------------|-----------------------|--------------|-----------|------------|--------------------|-------------------------|----------|------------------|
| 21/01/2001 | 02°38′1S<br>089°05′8E | Drifting FAD | 0518      | 0524       | 0526               | 0552                    | 0556     | 0813             |
|            |                       |              |           |            |                    |                         |          |                  |





| Date                      | - Position                                 | Target       | Start St. | Finish Sh. | Purse line<br>Haul | Fin. Purse line<br>Haul | Net Haul                                                                                    | Fin.<br>Net Hau                                    |
|---------------------------|--------------------------------------------|--------------|-----------|------------|--------------------|-------------------------|---------------------------------------------------------------------------------------------|----------------------------------------------------|
| 30/01/2001                | 01°09'3S<br>089°49'5E                      | Drifting FAD | 0536      | 0542       | 0544               | 0608                    | 0612