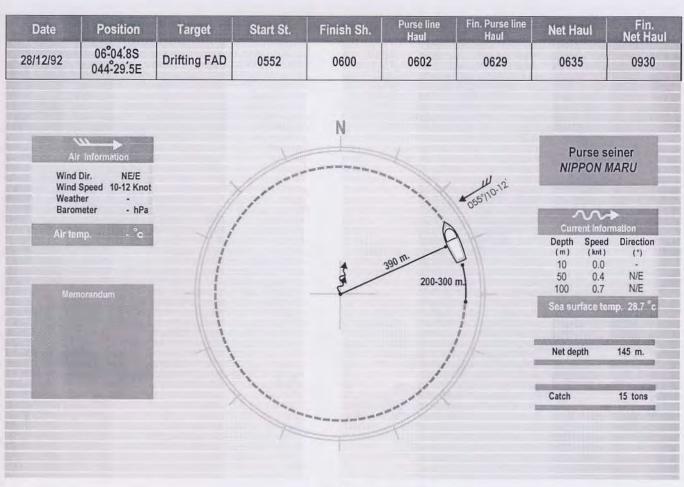

rection (°) - E     |
| Memo<br>Small Skipja | randum<br>ack and tuna  |              |                | 1/2                                 |      | 089 //0-12 | Sea surface ten                                                                           | The second second       |
|                      |                         | 1/           |                | 380 m.\                             | 1    |            | Net depth                                                                                 | 145 m.                  |
|                      |                         |              | 1111           | 200 m.                              | Date |            | Catch                                                                                     | 32 tons                 |



| Date                 | Position                | Target       | Start St. | Finish Sh.           | Purse line<br>Haul | Fin. Purse line<br>Haul | Net Haul                                   | Fin.<br>Net Hau                  |
|----------------------|-------------------------|--------------|-----------|----------------------|--------------------|-------------------------|--------------------------------------------|----------------------------------|
| 29/12/92             | 03°47′.8S<br>044°25′.9E | Drifting FAD | 0555      | 0602                 | 0603               | 0637                    | 0640                                       | 0845                             |
| Wind<br>Wind<br>Weat | Speed 10-12 Knot        |              | A second  | N and the same and a |