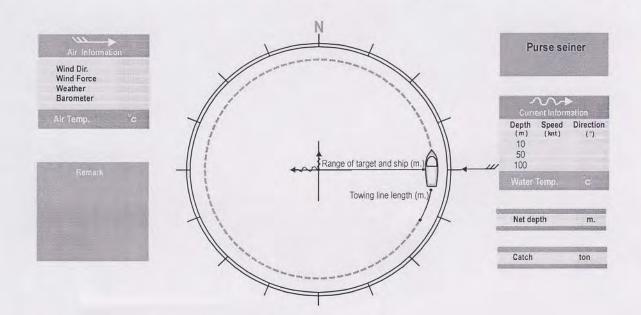

# **Explanation and Symbol**

Date (dd/mm/yy): Date of shooting operation

Position (Latitude and Longitude): Position of start shooting operation

Target for surrounding net (Drifting log, Drifting FAD, Schooling fish) Target:

Start St (hhmm): Time for start shooting the net into the sea.

Finish St (hhmm): Time for all net is released away from net space at stern deck.

Purse line hauling (hhmm): Time for start hauling purse line.

Finish purse line hauling (hhmm): Time for finish hauling purse line.

Net hauling (hhmm): Time for start hauling net into the space at stern deck.

Finish net hauling (hhmm): Time for all fishing activities are finished. (skiff boat is hauled back at the slipway)

\* Time : page 1-20 Time is GMT+3

: page 21-34 Time is GMT+ 6

Air Information

Wind dir.: Direction of wind.

Wind speed (Knot): Speed of wind (knot).

Weather symbol (International Meteorological Convention 1921). Weather:

Example: bc: Partly cloudy

> c: Cloudy r: Raining

Air pressure (Hecto Pascal) Barometer (hPa): Air temp. : Air temperature in degree Celsius

Purse seiner: Name of purse seine vessel

Current information: Speed (knot) and direction of current by Doppler current

indicator setting in 10 m., 50 m., and 100 m depth.

Sea surface temp. : Sea surface temperature in Degree Celsius

Net depth (m.): Ground rope of purse seine net depth by Net Sonde

Catch: Catch of tuna and skipjack (ton)

Current direction symbol (Direction of current from which direction is blowing to)

Wind direction symbol (Wind from which the wind is blowing (Wind come from .... direction)

| Date     | Position                | Target       | Start St. | Finish Sh. | Purse line<br>Haul | Fin. Purse line<br>Haul | Net Haul | Fin.<br>Net Hau |
|----------|-------------------------|--------------|-----------|------------|--------------------|-------------------------|----------|-----------------|
| 19/11/92 | 05°47′.5S<br>058°34′.6E | Drifting log | 0450      | 0457       | 0458               | 0530                    | 0540     | 1110            |
|          | <u>,</u>                |              | , ¢       |            |                    |                         |          |                 |
|          |                         |              | 245012    | N          |                    |                         |          |                 |
|          | <i>``</i>               |              |           |            |                    |                         | Purse:   |                 |