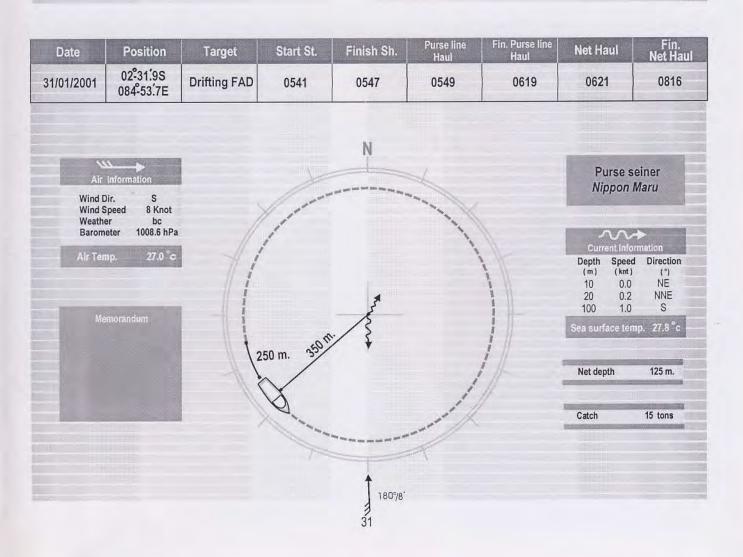

|                         | Purse<br>NIPPON                                                                             |                                                    |
| Weati<br>Baron<br>Air ter | neter 1008.7 hPa                           | 320%         |           | ****       | 380 m.             |                         | Current Info  Depth Speer (m) (knt) 10 0.1 50 0.2 100 1.1  Sea surface ter                  | rmation<br>d Direction<br>(°)<br>NE<br>NE/N<br>N/W |
| Weati<br>Baron<br>Air ter | neter c<br>neter 1008.7 hPa<br>np. 27.0 °c | 320%         |           |            |                    |                         | Current Info<br>  Depth   Speed<br>  (m)   (knt)<br>  10   0.1<br>  50   0.2<br>  100   1.1 | rmation<br>d Direction<br>(°)<br>NE<br>NE/N<br>N/W |



| Date      | Position                 | Target       | Start St. | Finish Sh. | Purse line<br>Haul | Fin. Purse line<br>Haul | Net Haul | Fin.<br>Net Haul |
|-----------|--------------------------|--------------|-----------|------------|--------------------|-------------------------|----------|------------------|
| 1/02/2001 | 01°35′.7S<br>087°-47′.7E | Drifting FAD | 0530      | 0536       | 0538               | 0605                    | 0611     | 0858             |



| Date                            | Position                              | Target       | Start St.