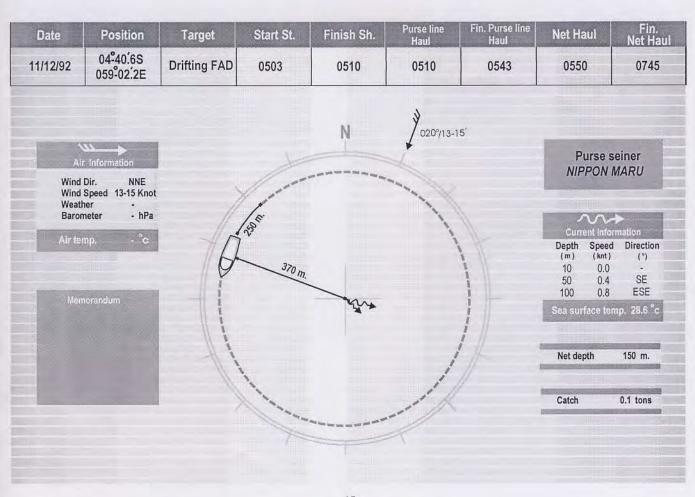

| 1                  | 1                       | Net depth                                                                  | 140 m.              |



| Date    | Position                              | Target       | Start St. | Finish Sh.                                   | Purse line<br>Haul | Fin. Purse line<br>Haul | Net Haul                                                | Fin.<br>Net Hau       |
|---------|---------------------------------------|--------------|-----------|----------------------------------------------|--------------------|-------------------------|---------------------------------------------------------|-----------------------|
| 4/12/92 | 05°25.9S<br>049°40.6E                 | Drifting FAD | 0540      | 0547                                         | 0547               | 0617                    | 0620                                                    | 0940                  |
| Wind    | Speed 12 Knot<br>ner