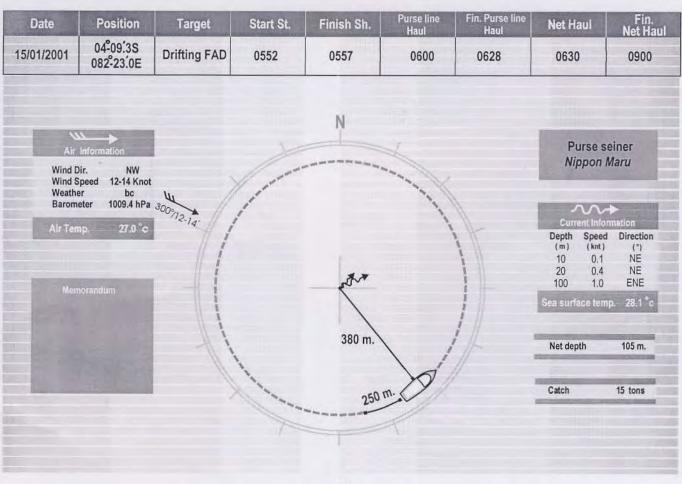

# **Explanation and Symbol**

Date (dd/mm/yy): Date of shooting operation

Position (Latitude and Longitude): Position of start shooting operation

Target for surrounding net (Drifting log, Drifting FAD, Schooling fish) Target:

Start St (hhmm): Time for start shooting the net into the sea.

Finish St (hhmm): Time for all net is released away from net space at stern deck.

Purse line hauling (hhmm): Time for start hauling purse line.

Finish purse line hauling (hhmm): Time for finish hauling purse line.

Net hauling (hhmm): Time for start hauling net into the space at stern deck.

Finish net hauling (hhmm): Time for all fishing activities are finished. (skiff boat is hauled back at the slipway)

\* Time : page 1-20 Time is GMT+3

: page 21-34 Time is GMT+ 6

Air Information

Wind dir.: Direction of wind.

Wind speed (Knot): Speed of wind (knot).

Weather symbol (International Meteorological Convention 1921). Weather:

Example: bc: Partly cloudy

> c: Cloudy r: Raining

Air pressure (Hecto Pascal) Barometer (hPa): Air temp. : Air temperature in degree Celsius

Purse seiner: Name of purse seine vessel

Current information: Speed (knot) and direction of current by Doppler current

indicator setting in 10 m., 50 m., and 100 m depth.

Sea surface temp. : Sea surface temperature in Degree Celsius

Net depth (m.): Ground rope of purse seine net depth by Net Sonde

Catch: Catch of tuna and skipjack (ton)

Current direction symbol (Direction of current from which direction is blowing to)

Wind direction symbol (Wind from which the wind is blowing (Wind come from .... direction)

| Date     | Position                | Target       | Start St. | Finish Sh. | Purse line<br>Haul | Fin. Purse line<br>Haul | Net Haul | Fin.<br>Net Hau |
|----------|-------------------------|--------------|-----------|------------|--------------------|-------------------------|----------|-----------------|
| 19/11/92 | 05°47′.5S<br>058°34′.6E | Drifting log | 0450      | 0457       | 0458               | 0530                    | 0540     | 1110            |
|          | <u>,</u>                |              | , ¢       |            |                    |                         |          |                 |
|          |                         |              | 245012    | N          |                    |                         |          |                 |
|          | <i>``</i>               |              |           |            |                    |                         | Purse:   |                 |