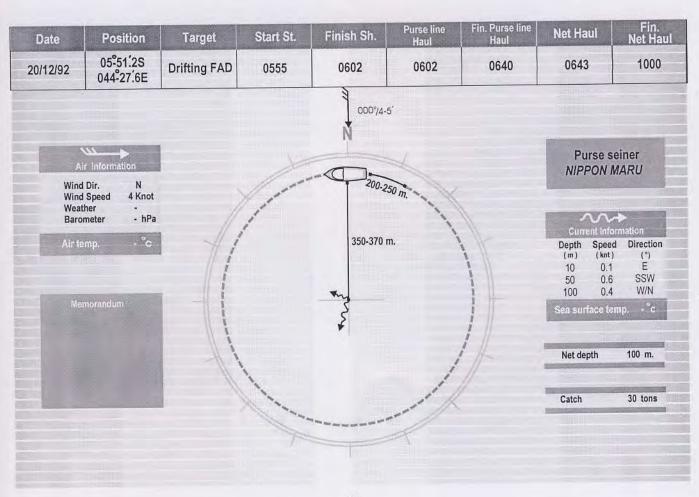

| Date     | Position                  | Target       | Start St.                                                                                                                                                                                                                                                                                                                                                                                                                                                                                                                                                                                                                                                                                                                                                                                                                                                                                                                                                                                                                                                                                                                                                                                                                                                                                                                                                                                                                                                                                                                                                                                                                                                                                                                                                                                                                                                                                                                                                                                                                                                                                                                      | Finish Sh.                                                                                                                                                                                                                                                                                                                                                                                                                                                                                                                                                                                                                                                                                                                                                                                                                                                                                                                                                                                                                                                                                                                                                                                                                                                                                                                                                                                                                                                                                                                                                                                                                                                                                                                                                                                                                                                                                                                                                                                                                                                                                                                     | Purse line<br>Haul | Fin. Purse line<br>Haul | Net Haul                          | Fin.<br>Net Hau         |
|----------|---------------------------|--------------|--------------------------------------------------------------------------------------------------------------------------------------------------------------------------------------------------------------------------------------------------------------------------------------------------------------------------------------------------------------------------------------------------------------------------------------------------------------------------------------------------------------------------------------------------------------------------------------------------------------------------------------------------------------------------------------------------------------------------------------------------------------------------------------------------------------------------------------------------------------------------------------------------------------------------------------------------------------------------------------------------------------------------------------------------------------------------------------------------------------------------------------------------------------------------------------------------------------------------------------------------------------------------------------------------------------------------------------------------------------------------------------------------------------------------------------------------------------------------------------------------------------------------------------------------------------------------------------------------------------------------------------------------------------------------------------------------------------------------------------------------------------------------------------------------------------------------------------------------------------------------------------------------------------------------------------------------------------------------------------------------------------------------------------------------------------------------------------------------------------------------------|--------------------------------------------------------------------------------------------------------------------------------------------------------------------------------------------------------------------------------------------------------------------------------------------------------------------------------------------------------------------------------------------------------------------------------------------------------------------------------------------------------------------------------------------------------------------------------------------------------------------------------------------------------------------------------------------------------------------------------------------------------------------------------------------------------------------------------------------------------------------------------------------------------------------------------------------------------------------------------------------------------------------------------------------------------------------------------------------------------------------------------------------------------------------------------------------------------------------------------------------------------------------------------------------------------------------------------------------------------------------------------------------------------------------------------------------------------------------------------------------------------------------------------------------------------------------------------------------------------------------------------------------------------------------------------------------------------------------------------------------------------------------------------------------------------------------------------------------------------------------------------------------------------------------------------------------------------------------------------------------------------------------------------------------------------------------------------------------------------------------------------|--------------------|-------------------------|-----------------------------------|-------------------------|
| 30/11/92 | 06-03.7S<br>057-16.8E     | Drifting log | 0446                                                                                                                                                                                                                                                                                                                                                                                                                                                                                                                                                                                                                                                                                                                                                                                                                                                                                                                                                                                                                                                                                                                                                                                                                                                                                                                                                                                                                                                                                                                                                                                                                                                                                                                                                                                                                                                                                                                                                                                                                                                                                                                           | 0456                                                                                                                                                                                                                                                                                                                                                                                                                                                                                                                                                                                                                                                                                                                                                                                                                                                                                                                                                                                                                                                                                                                                                                                                                                                                                                                                                                                                                                                                                                                                                                                                                                                                                                                                                                                                                                                                                                                                                                                                                                                                                                                           | 0456               | 0521                    | 0530                              | 0730                    |
|          |                           |              |                                                                                                                                                                                                                                                                                                                                                                                                                                                                                                                                                                                                                                                                                                                                                                                                                                                                                                                                                                                                                                                                                                                                                                                                                                                                                                                                                                                                                                                                                                                                                                                                                                                                                                                                                                                                                                                                                                                                                                                                                                                                                                                                |                                                                                                                                                                                                                                                                                                                                                                                                                                                                                                                                                                                                                                                                                                                                                                                                                                                                                                                                                                                                                                                                                                                                                                                                                                                                                                                                                                                                                                                                                                                                                                                                                                                                                                                                                                                                                                                                                                                                                                                                                                                                                                                                |                    |                         |                                   |                         |
|          | Information               |              | 1                                                                                                                                                                                                                                                                                                                                                                                                                                                                                                                                                                                                                                                                                                                                                                                                                                                                                                                                                                                                                                                                                                                                                                                                                                                                                                                                                                                                                                                                                                                                                                                                                                                                                                                                                                                                                                                                                                                                                                                                                                                                                                                              | N                                                                                                                                                                                                                                                                                                                                                                                                                                                                                                                                                                                                                                                                                                                                                                                                                                                                                                                                                                                                                                                                                                                                                                                                                                                                                                                                                                                                                                                                                                                                                                                                                                                                                                                                                                                                                                                                                                                                                                                                                                                                                                                              | 1                  |                         | Purse                             |                         |
| Wind     | Dir. SE<br>Speed 5-7 Knot |              | 1                                                                                                                                                                                                                                                                                                                                                                                                                                                                                                                                                                                                                                                                                                                                                                                                                                                                                                                                                                                                                                                                                                                                                                                                                                                                                                                                                                                                                                                                                                                                                                                                                                                                                                                                                                                                                                                                                                                                                                                                                                                                                                                              | AND REAL PROPERTY AND REAL PRO | 11.                |                         | NIPPON                            | MARU                    |
| Baron    | neter - hPa               |              | /                                                                                                                                                                                                                                                                                                                                                                                                                                                                                                                                                                                                                                                                                                                                                                                                                                                                                                                                                                                                                                                                                                                                                                                                                                                                                                                                                                                                                                                                                                                                                                                                                                                                                                                                                                                                                                                                                                                                                                                                                                                                                                                              |                                                                                                                                                                                                                                                                                                                                                                                                                                                                                                                                                                                                                                                                                                                                                                                                                                                                                                                                                                                                                                                                                                                                                                                                                                                                                                                                                                                                                                                                                                                                                                                                                                                                                                                                                                                                                                                                                                                                                                                                                                                                                                                                | 1                  |                         | Current Info                      |                         |
| Air ter  | np °c                     | 100 m        | 1                                                                                                                                                                                                                                                                                                                                                                                                                                                                                                                                                                                                                                                                                                                                                                                                                                                                                                                                                                                                                                                                                                                                                                                                                                                                                                                                                                                                                                                                                                                                                                                                                                                                                                                                                                                                                                                                                                                                                                                                                                                                                                                              |                                                                                                                                                                                                                                                                                                                                                                                                                                                                                                                                                                                                                                                                                                                                                                                                                                                                                                                                                                                                                                                                                                                                                                                                                                                                                                                                                                                                                                                                                                                                                                                                                                                                                                                                                                                                                                                                                                                                                                                                                                                                                                                                | ,                  |                         | Depth Spee<br>(m) (knt)<br>10 0.1 | d Direction<br>(°)<br>N |
| Mem      | orandum                   | 0-           | 350 m.                                                                                                                                                                                                                                                                                                                                                                                                                                                                                                                                                                                                                                                                                                                                                                                                                                                                                                                                                                                                                                                                                                                                                                                                                                                                                                                                                                                                                                                                                                                                                                                                                                                                                                                                                                                                                                                                                                                                                                                                                                                                                                                         |                                                                                                                                                                                                                                                                                                                                                                                                                                                                                                                                                                                                                                                                                                                                                                                                                                                                                                                                                                                                                                                                                                                                                                                                                                                                                                                                                                                                                                                                                                                                                                                                                                                                                                                                                                                                                                                                                                                                                                                                                                                                                                                                |                    |                         | 50 0.2<br>100 0.3                 | S                       |
|          |                           | A            | x <sub>1</sub> m                                                                                                                                                                                                                                                                                                                                                                                                                                                                                                                                                                                                                                                                                                                                                                                                                                                                                                                                                                                                                                                                                                                                                                                                                                                                                                                                                                                                                                                                                                                                                                                                                                                                                                                                                                                                                                                                                                                                                                                                                                                                                                               | **                                                                                                                                                                                                                                                                                                                                                                                                                                                                                                                                                                                                                                                                                                                                                                                                                                                                                                                                                                                                                                                                                                                                                                                                                                                                                                                                                                                                                                                                                                                                                                                                                                                                                                                                                                                                                                                                                                                                                                                                                                                                                                                             |                    |                         | Sea surface ten                   | ър. 28.4°с              |
|          |                           | 1            |                                                                                                                                                                                                                                                                                                                                                                                                                                                                                                                                                                                                                                                                                                                                                                                                                                                                                                                                                                                                                                                                                                                                                                                                                                                                                                                                                                                                                                                                                                                                                                                                                                                                                                                                                                                                                                                                                                                                                                                                                                                                                                                                |                                                                                                                                                                                                                                                                                                                                                                                                                                                                                                                                                                                                                                                                                                                                                                                                                                                                                                                                                                                                                                                                                                                                                                                                                                                                                                                                                                                                                                                                                                                                                                                                                                                                                                                                                                                                                                                                                                                                                                                                                                                                                                                                | /                  | 1                       | Net depth                         | - m.                    |
|          |                           |              | 11                                                                                                                                                                                                                                                                                                                                                                                                                                                                                                                                                                                                                                                                                                                                                                                                                                                                                                                                                                                                                                                                                                                                                                                                                                                                                                                                                                                                                                                                                                                                                                                                                                                                                                                                                                                                                                                                                                                                                                                                                                                                                                                             |                                                                                                                                                                                                                                                                                                                                                                                                                                                                                                                                                                                                                                                                                                                                                                                                                                                                                                                                                                                                                                                                                                                                                                                                                                                                                                                                                                                                                                                                                                                                                                                                                                                                                                                                                                                                                                                                                                                                                                                                                                                                                                                                | 4                  |                         | Catch                             | 4 tons                  |
|          |                           |              | The same of the sa | Now have now that made made made of the                                                                                                                                                                                                                                                                                                                                                                                                                                                                                                                                                                                                                                                                                                                                                                                                                                                                                                                                                                                                                                                                                                                                                                                                                                                                                                                                                                                                                                                                                                                                                                                                                                                                                                                                                                                                                                                                                                                                                                                                                                                                                        | 7                  | SO STE                  |                                   |                         |
|          |                           |              |                                                                                                                                                                                                                                                                                                                                                                                                                                                                                                                                                                                                                                                                                                                                                                                                                                                                                                                                                                                                                                                                                                                                                                                                                                                                                                                                                                                                                                                                                                                                                                                                                                                                                                                                                                                                                                                                                                                                                                                                                                                                                                                                |                                                                                                                                                                                                                                                                                                                                                                                                                                                                                                                                                                                                                                                                                                                                                                                                                                                                                                                                                                                                                                                                                                                                                                                                                                                                                                                                                                                                                                                                                                                                                                                                                                                                                                                                                                                                                                                                                                                                                                                                                                                                                                                                |                    |                         |                                   |                         |