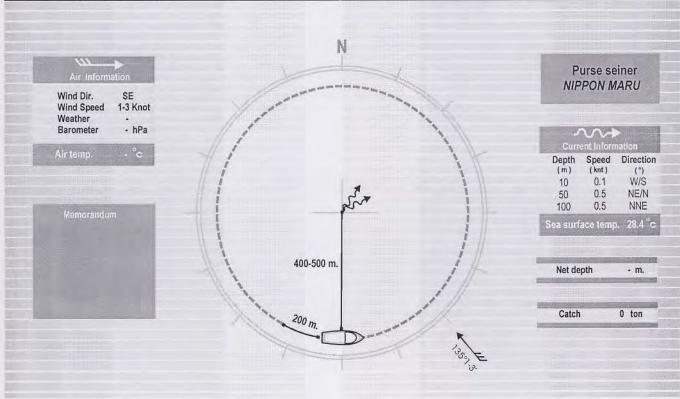

| Date     | Position                 | Target    | Start St. | Finish Sh. | Purse line<br>Haul | Fin. Purse line<br>Haul | Net Haul | Fin.<br>Net Haul |
|----------|--------------------------|-----------|-----------|------------|--------------------|-------------------------|----------|------------------|
| 23/11/92 | 05°08′.1S<br>062°-47′.9E | Schooling | 0955      | 1000       | 1000               | 1030                    | 1035     | 1140             |