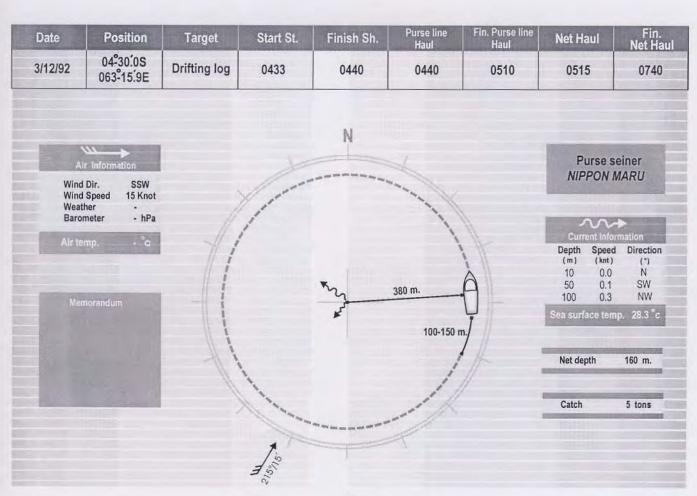

|                    |                         |                                   |                         |



| Date    | Position                | Target       | Start St. | Finish Sh. | Purse line<br>Haul | Fin. Purse line<br>Haul | Net Haul | Fin.<br>Net Haul |
|---------|-------------------------|--------------|-----------|------------|--------------------|-------------------------|----------|------------------|
| 1/12/92 | 04°33′.7S<br>059°52′.4E | Drifting log | 1245      | 1252       | 1252               | 1315                    | 1330     | 1600             |





| Date                | Position                              | Target       | Start St. | Finish Sh.                       | Purse line<br>Haul | Fin. Purse line<br>Haul | Net Haul                                                         | Fin.<br>Net Ha                    |
|---------------------|---------------------------------------|--------------|-----------|----------------------------------|--------------------|-------------------------|------------------------------------------------------------------|-----------------------------------|
| 4/12/92             | 04°16′6S<br>064°03′3E                 | Drifting log | 0425      | 0434                             | 0435               | 0500                    | 0510                                                             | 0740