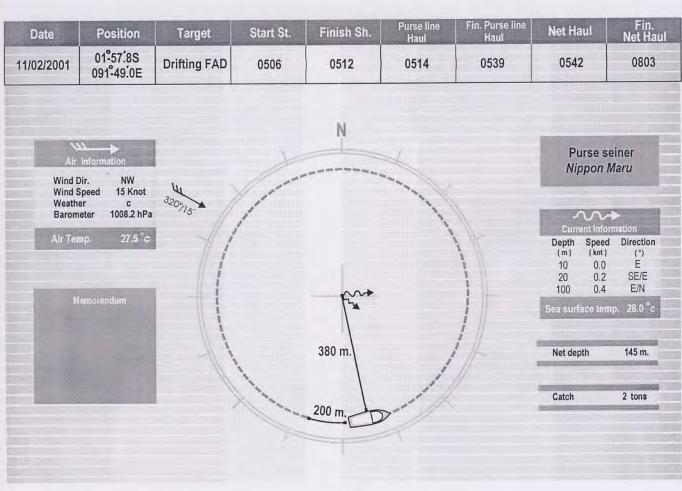

| * war         | 360 m.             |                         | 100 0.9<br>Sea surface tel | E/N<br>mp. 27,5°c |



| Date       | Position              | Target       | Start St. | Finish Sh. | Purse line<br>Haul | Fin. Purse line<br>Haul | Net Haul | Fin.<br>Net Hau |
|------------|-----------------------|--------------|-----------|------------|--------------------|-------------------------|----------|-----------------|
| 14/02/2001 | 01°06.6S<br>084°40.3E | Drifting FAD | 0544      | 0550       | 0552               | 0622                    | 0624     | 0835            |
|            |                       |              |           |            |                    |                         |          |                 |
|            |                       |              |           | N          |                    |                         |          |                 |





| Date