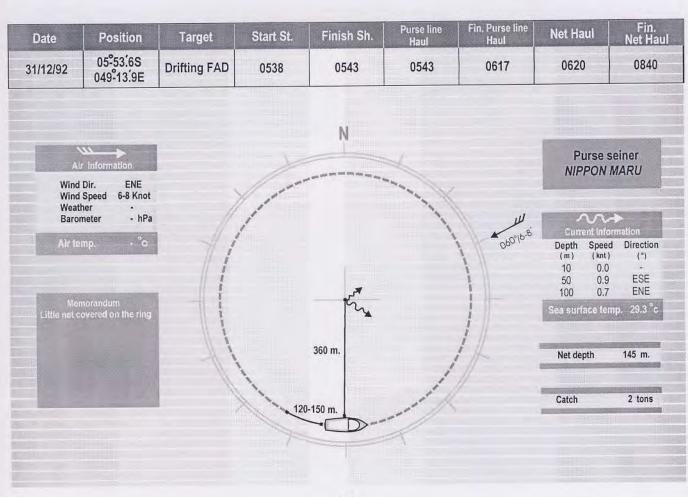

|                         | Depth Spee (m) (kmt) 10 0.1 50 0.5 100 0.3 | d Direction<br>(°)<br>ESE<br>SSE |
| Me                   | morandum                |              |           | 350 m                |                    |                         | Sea surface te                             | mp. 28.5°c                       |
|                      |                         |              | 300 m.    | 55/                  | and the second     |                         | Net depth  Catch                           | 145 m.                           |
|                      |                         |              | 110       |                      |                    |                         | Guton                                      |                                  |



| Position Targ                         | get Start St.