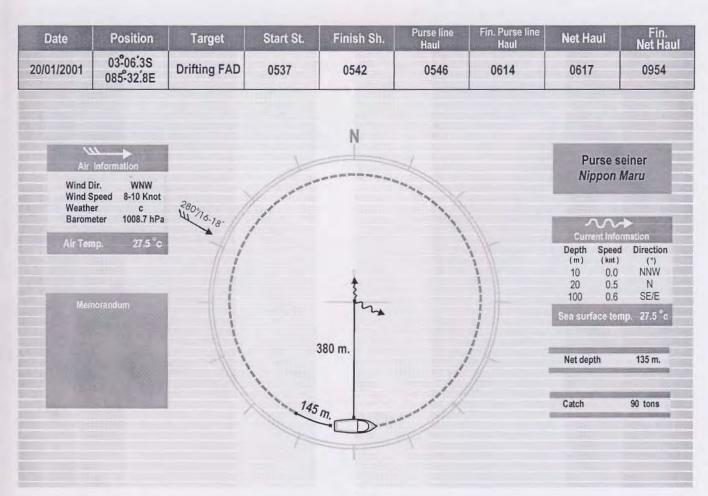

Current direction symbol (Direction of current from which direction is blowing to)

Wind direction symbol (Wind from which the wind is blowing (Wind come from .... direction)

| Date     | Position                | Target       | Start St. | Finish Sh. | Purse line<br>Haul | Fin. Purse line<br>Haul | Net Haul | Fin.<br>Net Hau |
|----------|-------------------------|--------------|-----------|------------|--------------------|-------------------------|----------|-----------------|
| 19/11/92 | 05°47′.5S<br>058°34′.6E | Drifting log | 0450      | 0457       | 0458               | 0530                    | 0540     | 1110            |
|          | <u>,</u>                |              | , ¢       |            |                    |                         |          |                 |
|          |                         |              | 245012    | N          |                    |                         |          |                 |
|          | <i>``</i>               |              |           |            |                    |                         | Purse:   |                 |