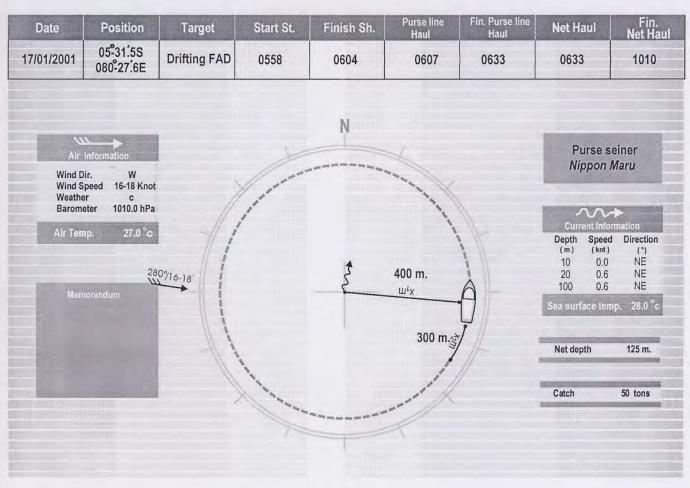

# **Explanation and Symbol**

Date (dd/mm/yy): Date of shooting operation

Position (Latitude and Longitude): Position of start shooting operation

Target for surrounding net (Drifting log, Drifting FAD, Schooling fish) Target:

Start St (hhmm): Time for start shooting the net into the sea.

Finish St (hhmm): Time for all net is released away from net space at stern deck.

Purse line hauling (hhmm): Time for start hauling purse line.

Finish purse line hauling (hhmm): Time for finish hauling purse line.

Net hauling (hhmm): Time for start hauling net into the space at stern deck.

Finish net hauling (hhmm): Time for all fishing activities are finished. (skiff boat is hauled back at the slipway)

\* Time : page 1-20 Time is GMT+3

: page 21-34 Time is GMT+ 6

Air Information

Wind dir.: Direction of wind.

Wind speed (Knot): Speed of wind (knot).

Weather symbol (International Meteorological Convention 1921). Weather:

Example: bc: Partly cloudy

> c: Cloudy r: Raining

Air pressure (Hecto Pascal) Barometer (hPa): Air temp. : Air temperature in degree Celsius

Purse seiner: Name of purse seine vessel

Current information: Speed (knot) and direction of current by Doppler current

indicator setting in 10 m., 50 m., and 100 m depth.

Sea surface temp. : Sea surface temperature in Degree Celsius

Net depth (m.): Ground rope of purse seine net depth by Net Sonde

Catch: Catch of tuna and skipjack (ton)

Current direction symbol (Direction of current from which direction is blowing to)

Wind direction symbol (Wind from which the wind is blowing (Wind come from .... direction)

| Date     | Position                | Target       | Start St. | Finish Sh. | Purse line<br>Haul | Fin. Purse line<br>Haul | Net Haul | Fin.<br>Net Hau |
|----------|-------------------------|--------------|-----------|------------|--------------------|-------------------------|----------|-----------------|
| 19/11/92 | 05°47′.5S<br>058°34′.6E | Drifting log | 0450      | 0457       | 0458               | 0530                    | 0540     | 1110            |
|          | <u>,</u>                |              | , ¢       |            |                    |                         |          |                 |
|          |                         |              | 245012    | N          |                    |                         |          |                 |
|          | <i>``</i>               |              |           |            |                    |                         | Purse:   |                 |