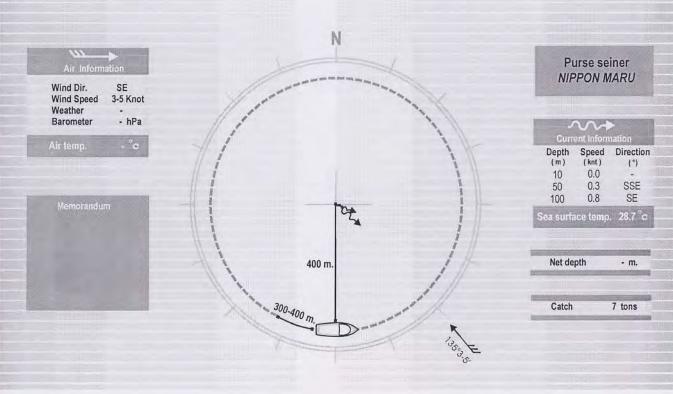

# **Explanation and Symbol**

Date (dd/mm/yy): Date of shooting operation

Position (Latitude and Longitude): Position of start shooting operation

Target for surrounding net (Drifting log, Drifting FAD, Schooling fish) Target:

Start St (hhmm): Time for start shooting the net into the sea.

Finish St (hhmm): Time for all net is released away from net space at stern deck.

Purse line hauling (hhmm): Time for start hauling purse line.

Finish purse line hauling (hhmm): Time for finish hauling purse line.

Net hauling (hhmm): Time for start hauling net into the space at stern deck.

Finish net hauling (hhmm): Time for all fishing activities are finished. (skiff boat is hauled back at the slipway)

\* Time : page 1-20 Time is GMT+3

: page 21-34 Time is GMT+ 6

Air Information

Wind dir.: Direction of wind.

Wind speed (Knot): Speed of wind (knot).

Weather symbol (International Meteorological Convention 1921). Weather:

Example: bc: Partly cloudy

> c: Cloudy r: Raining

Air pressure (Hecto Pascal) Barometer (hPa): Air temp. : Air temperature in degree Celsius

Purse seiner: Name of purse seine vessel

Current information: Speed (knot) and direction of current by Doppler current

indicator setting in 10 m., 50 m., and 100 m depth.

Sea surface temp. : Sea surface temperature in Degree Celsius

Net depth (m.): Ground rope of purse seine net depth by Net Sonde

Catch: Catch of tuna and skipjack (ton)

Current direction symbol (Direction of current from which direction is blowing to)

Wind direction symbol (Wind from which the wind is blowing (Wind come from .... direction)

| Date     | Position                | Target       | Start St. | Finish Sh. | Purse line<br>Haul | Fin. Purse line<br>Haul | Net Haul | Fin.<br>Net Hau |
|----------|-------------------------|--------------|-----------|------------|--------------------|-------------------------|----------|-----------------|
| 19/11/92 | 05°47′.5S<br>058°34′.6E | Drifting log | 0450      | 0457       | 0458               | 0530                    | 0540     | 1110            |
|          | <u>,</u>                |              | , ¢       |            |                    |                         |          |                 |
|          |                         |              | 245012    | N          |                    |                         |          |                 |
|          | <i>``</i>               |              |           |            |                    |                         | Purse:   |                 |