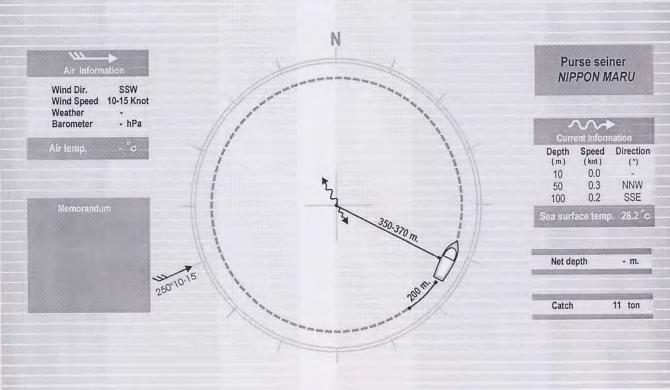

Current direction symbol (Direction of current from which direction is blowing to)

Wind direction symbol (Wind from which the wind is blowing (Wind come from .... direction)

| Date     | Position                | Target       | Start St. | Finish Sh. | Purse line<br>Haul | Fin. Purse line<br>Haul | Net Haul | Fin.<br>Net Hau |
|----------|-------------------------|--------------|-----------|------------|--------------------|-------------------------|----------|-----------------|
| 19/11/92 | 05°47′.5S<br>058°34′.6E | Drifting log | 0450      | 0457       | 0458               | 0530                    | 0540     | 1110            |
|          | <u>,</u>                |              | , ¢       |            |                    |                         |          |                 |
|          |                         |              | 245012    | N          |                    |                         |          |                 |
|          | <i>``</i>               |              |           |            |                    |                         | Purse:   |                 |