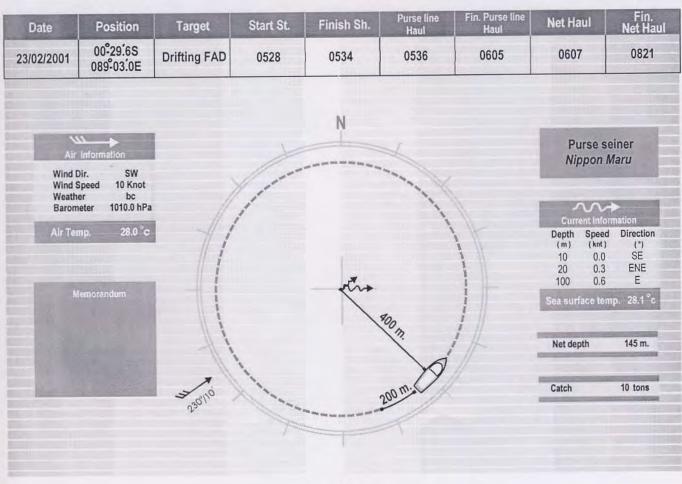

# **Explanation and Symbol**

Date (dd/mm/yy): Date of shooting operation

Position (Latitude and Longitude): Position of start shooting operation

Target for surrounding net (Drifting log, Drifting FAD, Schooling fish) Target:

Start St (hhmm): Time for start shooting the net into the sea.

Finish St (hhmm): Time for all net is released away from net space at stern deck.

Purse line hauling (hhmm): Time for start hauling purse line.

Finish purse line hauling (hhmm): Time for finish hauling purse line.

Net hauling (hhmm): Time for start hauling net into the space at stern deck.

Finish net hauling (hhmm): Time for all fishing activities are finished. (skiff boat is hauled back at the slipway)

\* Time : page 1-20 Time is GMT+3

: page 21-34 Time is GMT+ 6

Air Information

Wind dir.: Direction of wind.

Wind speed (Knot): Speed of wind (knot).

Weather symbol (International Meteorological Convention 1921). Weather:

Example: bc: Partly cloudy

> c: Cloudy r: Raining

Air pressure (Hecto Pascal) Barometer (hPa): Air temp. : Air temperature in degree Celsius

Purse seiner: Name of purse seine vessel

Current information: Speed (knot) and direction of current by Doppler current

indicator setting in 10 m., 50 m., and 100 m depth.

Sea surface temp. : Sea surface temperature in Degree Celsius

Net depth (m.): Ground rope of purse seine net depth by Net Sonde

Catch: Catch of tuna and skipjack (ton)

Current direction symbol (Direction of current from which direction is blowing to)

Wind direction symbol (Wind from which the wind is blowing (Wind come from .... direction)

| Date     | Position                | Target       | Start St. | Finish Sh. | Purse line<br>Haul | Fin. Purse line<br>Haul | Net Haul | Fin.<br>Net Hau |
|----------|-------------------------|--------------|-----------|------------|--------------------|-------------------------|----------|-----------------|
| 19/11/92 | 05°47′.5S<br>058°34′.6E | Drifting log | 0450      | 0457       | 0458               | 0530                    | 0540     | 1110            |
|          | <u>,</u>                |              | , ¢       |            |                    |                         |          |                 |
|          |                         |              | 245012    | N          |                    |                         |          |                 |
|          | <i>``</i>               |              |           |            |                    |                         | Purse:   |                 |