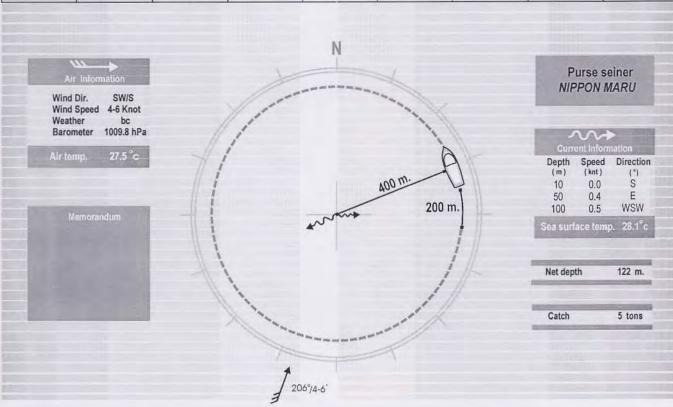

# **Explanation and Symbol**

Date (dd/mm/yy): Date of shooting operation

Position (Latitude and Longitude): Position of start shooting operation

Target for surrounding net (Drifting log, Drifting FAD, Schooling fish) Target:

Start St (hhmm): Time for start shooting the net into the sea.

Finish St (hhmm): Time for all net is released away from net space at stern deck.

Purse line hauling (hhmm): Time for start hauling purse line.

Finish purse line hauling (hhmm): Time for finish hauling purse line.

Net hauling (hhmm): Time for start hauling net into the space at stern deck.

Finish net hauling (hhmm): Time for all fishing activities are finished. (skiff boat is hauled back at the slipway)

\* Time : page 1-20 Time is GMT+3

: page 21-34 Time is GMT+ 6

Air Information

Wind dir.: Direction of wind.

Wind speed (Knot): Speed of wind (knot).

Weather symbol (International Meteorological Convention 1921). Weather:

Example: bc: Partly cloudy

> c: Cloudy r: Raining

Air pressure (Hecto Pascal) Barometer (hPa): Air temp. : Air temperature in degree Celsius

Purse seiner: Name of purse seine vessel

Current information: Speed (knot) and direction of current by Doppler current

indicator setting in 10 m., 50 m., and 100 m depth.

Sea surface temp. : Sea surface temperature in Degree Celsius

Net depth (m.): Ground rope of purse seine net depth by Net Sonde

Catch: Catch of tuna and skipjack (ton)

Current direction symbol (Direction of current from which direction is blowing to)

Wind direction symbol (Wind from which the wind is blowing (Wind come from .... direction)

| Date     | Position                | Target       | Start St. | Finish Sh. | Purse line<br>Haul | Fin. Purse line<br>Haul | Net Haul | Fin.<br>Net Hau |
|----------|-------------------------|--------------|-----------|------------|--------------------|-------------------------|----------|-----------------|
| 19/11/92 | 05°47′.5S<br>058°34′.6E | Drifting log | 0450      | 0457       | 0458               | 0530                    | 0540     | 1110            |
|          | <u>,</u>                |              | , ¢       |            |                    |                         |          |                 |
|          |                         |              | 245012    | N          |                    |                         |          |                 |
|          | <i>``</i>               |              |           |            |                    |                         | Purse:   |                 |