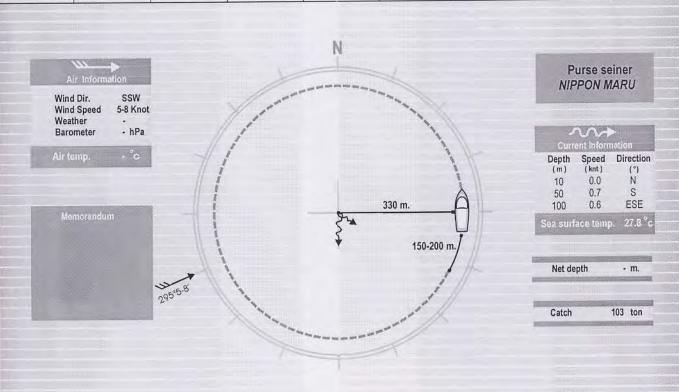

| Date     | Position              | Target       | Start St. | Finish Sh. | Purse line<br>Haul | Fin. Purse line<br>Haul | Net Haul | Fin.<br>Net Haul |
|----------|-----------------------|--------------|-----------|------------|--------------------|-------------------------|----------|------------------|
| 28/11/92 | 04-23.0S<br>058-02.3E | Drifting log | 0455      | 0503       | 0504               | 0535                    | 0545     | 0930             |