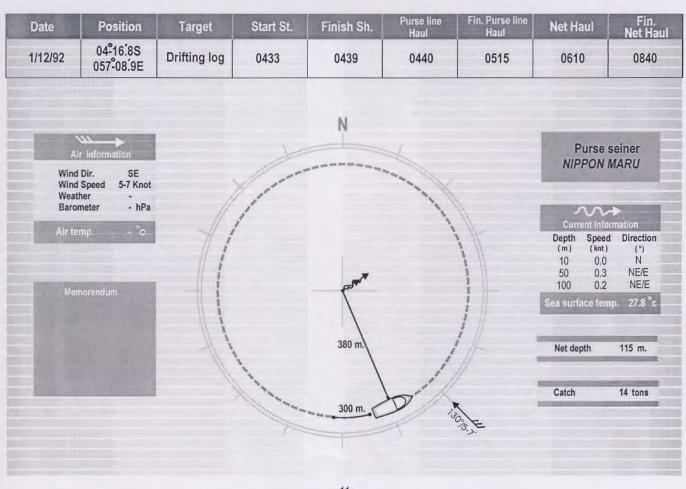

| Date    | Position                | Target       | Start St. | Finish Sh. | Purse line<br>Haul | Fin. Purse line<br>Haul | Net Haul | Fin.<br>Net Haul |
|---------|-------------------------|--------------|-----------|------------|--------------------|-------------------------|----------|------------------|
| 1/12/92 | 04°33′.7S<br>059°52′.4E | Drifting log | 1245      | 1252       | 1252               | 1315                    | 1330     | 1600             |