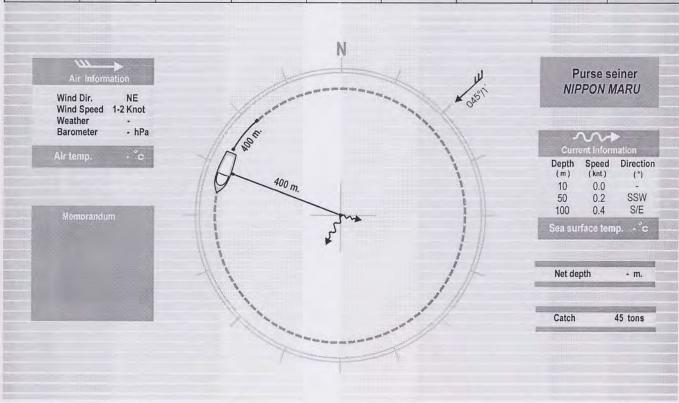

| Date     | Position                  | Target       | Start St.                                                                                                                                                                                                                                                                                                                                                                                                                                                                                                                                                                                                                                                                                                                                                                                                                                                                                                                                                                                                                                                                                                                                                                                                                                                                                                                                                                                                                                                                                                                                                                                                                                                                                                                                                                                                                                                                                                                                                                                                                                                                                                                      | Finish Sh.                                                                                                                                                                                                                                                                                                                                                                                                                                                                                                                                                                                                                                                                                                                                                                                                                                                                                                                                                                                                                                                                                                                                                                                                                                                                                                                                                                                                                                                                                                                                                                                                                                                                                                                                                                                                                                                                                                                                                                                                                                                                                                                     | Purse line<br>Haul | Fin. Purse line<br>Haul | Net Haul                          | Fin.<br>Net Hau         |
|----------|---------------------------|--------------|--------------------------------------------------------------------------------------------------------------------------------------------------------------------------------------------------------------------------------------------------------------------------------------------------------------------------------------------------------------------------------------------------------------------------------------------------------------------------------------------------------------------------------------------------------------------------------------------------------------------------------------------------------------------------------------------------------------------------------------------------------------------------------------------------------------------------------------------------------------------------------------------------------------------------------------------------------------------------------------------------------------------------------------------------------------------------------------------------------------------------------------------------------------------------------------------------------------------------------------------------------------------------------------------------------------------------------------------------------------------------------------------------------------------------------------------------------------------------------------------------------------------------------------------------------------------------------------------------------------------------------------------------------------------------------------------------------------------------------------------------------------------------------------------------------------------------------------------------------------------------------------------------------------------------------------------------------------------------------------------------------------------------------------------------------------------------------------------------------------------------------|--------------------------------------------------------------------------------------------------------------------------------------------------------------------------------------------------------------------------------------------------------------------------------------------------------------------------------------------------------------------------------------------------------------------------------------------------------------------------------------------------------------------------------------------------------------------------------------------------------------------------------------------------------------------------------------------------------------------------------------------------------------------------------------------------------------------------------------------------------------------------------------------------------------------------------------------------------------------------------------------------------------------------------------------------------------------------------------------------------------------------------------------------------------------------------------------------------------------------------------------------------------------------------------------------------------------------------------------------------------------------------------------------------------------------------------------------------------------------------------------------------------------------------------------------------------------------------------------------------------------------------------------------------------------------------------------------------------------------------------------------------------------------------------------------------------------------------------------------------------------------------------------------------------------------------------------------------------------------------------------------------------------------------------------------------------------------------------------------------------------------------|--------------------|-------------------------|-----------------------------------|-------------------------|
| 30/11/92 | 06-03.7S<br>057-16.8E     | Drifting log | 0446                                                                                                                                                                                                                                                                                                                                                                                                                                                                                                                                                                                                                                                                                                                                                                                                                                                                                                                                                                                                                                                                                                                                                                                                                                                                                                                                                                                                                                                                                                                                                                                                                                                                                                                                                                                                                                                                                                                                                                                                                                                                                                                           | 0456                                                                                                                                                                                                                                                                                                                                                                                                                                                                                                                                                                                                                                                                                                                                                                                                                                                                                                                                                                                                                                                                                                                                                                                                                                                                                                                                                                                                                                                                                                                                                                                                                                                                                                                                                                                                                                                                                                                                                                                                                                                                                                                           | 0456               | 0521                    | 0530                              | 0730                    |
|          |                           |              |                                                                                                                                                                                                                                                                                                                                                                                                                                                                                                                                                                                                                                                                                                                                                                                                                                                                                                                                                                                                                                                                                                                                                                                                                                                                                                                                                                                                                                                                                                                                                                                                                                                                                                                                                                                                                                                                                                                                                                                                                                                                                                                                |                                                                                                                                                                                                                                                                                                                                                                                                                                                                                                                                                                                                                                                                                                                                                                                                                                                                                                                                                                                                                                                                                                                                                                                                                                                                                                                                                                                                                                                                                                                                                                                                                                                                                                                                                                                                                                                                                                                                                                                                                                                                                                                                |                    |                         |                                   |                         |
|          | Information               |              | 1                                                                                                                                                                                                                                                                                                                                                                                                                                                                                                                                                                                                                                                                                                                                                                                                                                                                                                                                                                                                                                                                                                                                                                                                                                                                                                                                                                                                                                                                                                                                                                                                                                                                                                                                                                                                                                                                                                                                                                                                                                                                                                                              | N                                                                                                                                                                                                                                                                                                                                                                                                                                                                                                                                                                                                                                                                                                                                                                                                                                                                                                                                                                                                                                                                                                                                                                                                                                                                                                                                                                                                                                                                                                                                                                                                                                                                                                                                                                                                                                                                                                                                                                                                                                                                                                                              | 1                  |                         | Purse                             |                         |
| Wind     | Dir. SE<br>Speed 5-7 Knot |              | 1                                                                                                                                                                                                                                                                                                                                                                                                                                                                                                                                                                                                                                                                                                                                                                                                                                                                                                                                                                                                                                                                                                                                                                                                                                                                                                                                                                                                                                                                                                                                                                                                                                                                                                                                                                                                                                                                                                                                                                                                                                                                                                                              | AND REAL PROPERTY AND REAL PRO | 11.                |                         | NIPPON                            | MARU                    |
| Baron    | neter - hPa               |              | /                                                                                                                                                                                                                                                                                                                                                                                                                                                                                                                                                                                                                                                                                                                                                                                                                                                                                                                                                                                                                                                                                                                                                                                                                                                                                                                                                                                                                                                                                                                                                                                                                                                                                                                                                                                                                                                                                                                                                                                                                                                                                                                              |                                                                                                                                                                                                                                                                                                                                                                                                                                                                                                                                                                                                                                                                                                                                                                                                                                                                                                                                                                                                                                                                                                                                                                                                                                                                                                                                                                                                                                                                                                                                                                                                                                                                                                                                                                                                                                                                                                                                                                                                                                                                                                                                | 1                  |                         | Current Info                      |                         |
| Air ter  | np °c                     | 100 m        | 1                                                                                                                                                                                                                                                                                                                                                                                                                                                                                                                                                                                                                                                                                                                                                                                                                                                                                                                                                                                                                                                                                                                                                                                                                                                                                                                                                                                                                                                                                                                                                                                                                                                                                                                                                                                                                                                                                                                                                                                                                                                                                                                              |                                                                                                                                                                                                                                                                                                                                                                                                                                                                                                                                                                                                                                                                                                                                                                                                                                                                                                                                                                                                                                                                                                                                                                                                                                                                                                                                                                                                                                                                                                                                                                                                                                                                                                                                                                                                                                                                                                                                                                                                                                                                                                                                | ,                  |                         | Depth Spee<br>(m) (knt)<br>10 0.1 | d Direction<br>(°)<br>N |
| Mem      | orandum                   | 0-           | 350 m.                                                                                                                                                                                                                                                                                                                                                                                                                                                                                                                                                                                                                                                                                                                                                                                                                                                                                                                                                                                                                                                                                                                                                                                                                                                                                                                                                                                                                                                                                                                                                                                                                                                                                                                                                                                                                                                                                                                                                                                                                                                                                                                         |                                                                                                                                                                                                                                                                                                                                                                                                                                                                                                                                                                                                                                                                                                                                                                                                                                                                                                                                                                                                                                                                                                                                                                                                                                                                                                                                                                                                                                                                                                                                                                                                                                                                                                                                                                                                                                                                                                                                                                                                                                                                                                                                |                    |                         | 50 0.2<br>100 0.3                 | S                       |
|          |                           | A            | x <sub>1</sub> m                                                                                                                                                                                                                                                                                                                                                                                                                                                                                                                                                                                                                                                                                                                                                                                                                                                                                                                                                                                                                                                                                                                                                                                                                                                                                                                                                                                                                                                                                                                                                                                                                                                                                                                                                                                                                                                                                                                                                                                                                                                                                                               | **                                                                                                                                                                                                                                                                                                                                                                                                                                                                                                                                                                                                                                                                                                                                                                                                                                                                                                                                                                                                                                                                                                                                                                                                                                                                                                                                                                                                                                                                                                                                                                                                                                                                                                                                                                                                                                                                                                                                                                                                                                                                                                                             |                    |                         | Sea surface ten                   | ър. 28.4°с              |
|          |                           | 1            |                                                                                                                                                                                                                                                                                                                                                                                                                                                                                                                                                                                                                                                                                                                                                                                                                                                                                                                                                                                                                                                                                                                                                                                                                                                                                                                                                                                                                                                                                                                                                                                                                                                                                                                                                                                                                                                                                                                                                                                                                                                                                                                                |                                                                                                                                                                                                                                                                                                                                                                                                                                                                                                                                                                                                                                                                                                                                                                                                                                                                                                                                                                                                                                                                                                                                                                                                                                                                                                                                                                                                                                                                                                                                                                                                                                                                                                                                                                                                                                                                                                                                                                                                                                                                                                                                | /                  | 1                       | Net depth                         | - m.                    |
|          |                           |              | 11                                                                                                                                                                                                                                                                                                                                                                                                                                                                                                                                                                                                                                                                                                                                                                                                                                                                                                                                                                                                                                                                                                                                                                                                                                                                                                                                                                                                                                                                                                                                                                                                                                                                                                                                                                                                                                                                                                                                                                                                                                                                                                                             |                                                                                                                                                                                                                                                                                                                                                                                                                                                                                                                                                                                                                                                                                                                                                                                                                                                                                                                                                                                                                                                                                                                                                                                                                                                                                                                                                                                                                                                                                                                                                                                                                                                                                                                                                                                                                                                                                                                                                                                                                                                                                                                                | 4                  |                         | Catch                             | 4 tons                  |
|          |                           |              | The same of the sa | Now have now that made made made of the                                                                                                                                                                                                                                                                                                                                                                                                                                                                                                                                                                                                                                                                                                                                                                                                                                                                                                                                                                                                                                                                                                                                                                                                                                                                                                                                                                                                                                                                                                                                                                                                                                                                                                                                                                                                                                                                                                                                                                                                                                                                                        | 7                  | SO STE                  |                                   |                         |
|          |                           |              |                                                                                                                                                                                                                                                                                                                                                                                                                                                                                                                                                                                                                                                                                                                                                                                                                                                                                                                                                                                                                                                                                                                                                                                                                                                                                                                                                                                                                                                                                                                                                                                                                                                                                                                                                                                                                                                                                                                                                                                                                                                                                                                                |                                                                                                                                                                                                                                                                                                                                                                                                                                                                                                                                                                                                                                                                                                                                                                                                                                                                                                                                                                                                                                                                                                                                                                                                                                                                                                                                                                                                                                                                                                                                                                                                                                                                                                                                                                                                                                                                                                                                                                                                                                                                                                                                |                    |                         |                                   |                         |