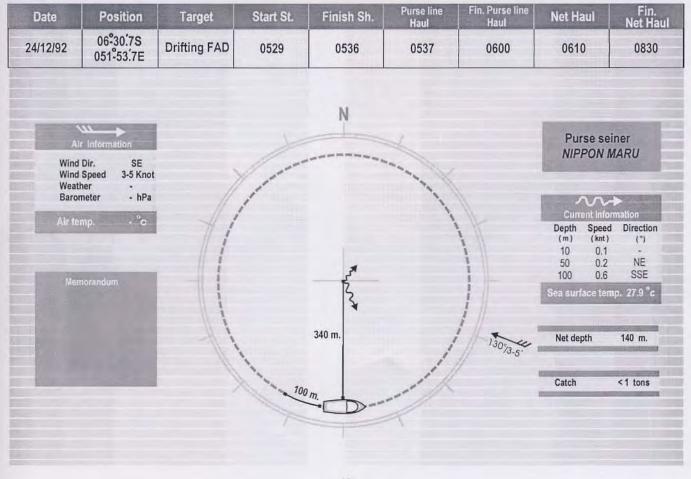

|            | 10.3               | 1/-                     |                           |                 |



| 27/12/92             | 04°38′5S<br>046°52′0E   | Drifting FAD | 0545           | 0552                                | 0553 | 0627       | 0630                                                                                      | Fin.<br>Net Hau<br>1040 |
|----------------------|-------------------------|--------------|----------------|-------------------------------------|------|------------|-------------------------------------------------------------------------------------------|-------------------------|
|                      |                         |              |                |                                     |      |            |                                                                                           | 1040                    |
|