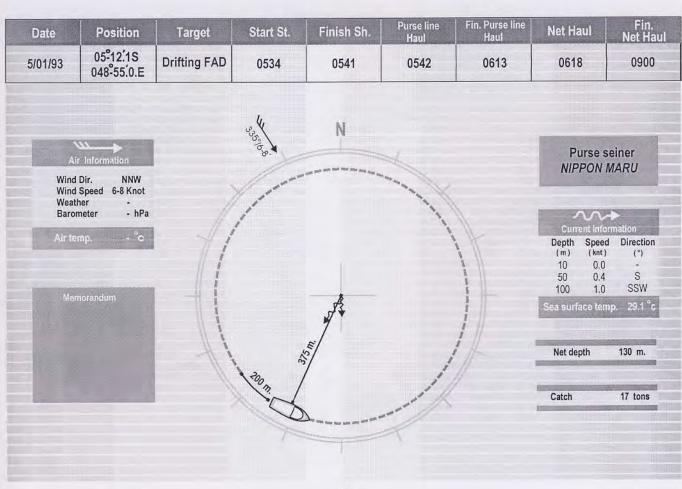

# **Explanation and Symbol**

Date (dd/mm/yy): Date of shooting operation

Position (Latitude and Longitude): Position of start shooting operation

Target for surrounding net (Drifting log, Drifting FAD, Schooling fish) Target:

Start St (hhmm): Time for start shooting the net into the sea.

Finish St (hhmm): Time for all net is released away from net space at stern deck.

Purse line hauling (hhmm): Time for start hauling purse line.

Finish purse line hauling (hhmm): Time for finish hauling purse line.

Net hauling (hhmm): Time for start hauling net into the space at stern deck.

Finish net hauling (hhmm): Time for all fishing activities are finished. (skiff boat is hauled back at the slipway)

\* Time : page 1-20 Time is GMT+3

: page 21-34 Time is GMT+ 6

Air Information

Wind dir.: Direction of wind.

Wind speed (Knot): Speed of wind (knot).

Weather symbol (International Meteorological Convention 1921). Weather:

Example: bc: Partly cloudy

> c: Cloudy r: Raining

Air pressure (Hecto Pascal) Barometer (hPa): Air temp. : Air temperature in degree Celsius

Purse seiner: Name of purse seine vessel

Current information: Speed (knot) and direction of current by Doppler current

indicator setting in 10 m., 50 m., and 100 m depth.

Sea surface temp. : Sea surface temperature in Degree Celsius

Net depth (m.): Ground rope of purse seine net depth by Net Sonde

Catch: Catch of tuna and skipjack (ton)

Current direction symbol (Direction of current from which direction is blowing to)

Wind direction symbol (Wind from which the wind is blowing (Wind come from .... direction)

| Date     | Position                | Target       | Start St. | Finish Sh. | Purse line<br>Haul | Fin. Purse line<br>Haul | Net Haul | Fin.<br>Net Hau |
|----------|-------------------------|--------------|-----------|------------|--------------------|-------------------------|----------|-----------------|
| 19/11/92 | 05°47′.5S<br>058°34′.6E | Drifting log | 0450      | 0457       | 0458               | 0530                    | 0540     | 1110            |
|          | <u>,</u>                |              | , ¢       |            |                    |                         |          |                 |
|          |                         |              | 245012    | N          |                    |                         |          |                 |
|          | <i>``</i>               |              |           |            |                    |                         | Purse:   |                 |