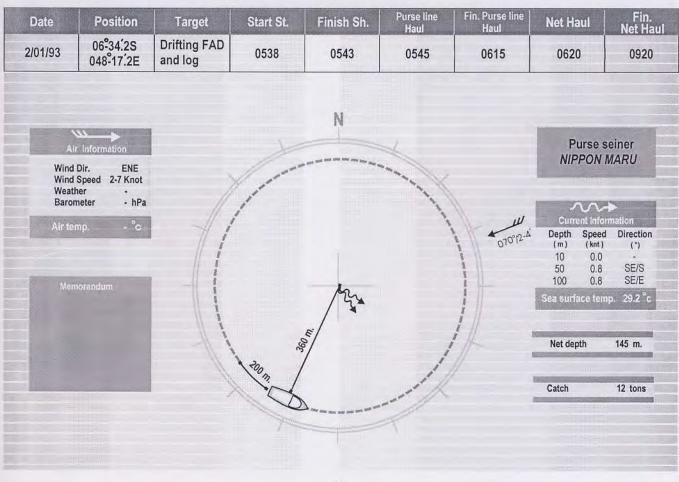

# **Explanation and Symbol**

Date (dd/mm/yy): Date of shooting operation

Position (Latitude and Longitude): Position of start shooting operation

Target for surrounding net (Drifting log, Drifting FAD, Schooling fish) Target:

Start St (hhmm): Time for start shooting the net into the sea.

Finish St (hhmm): Time for all net is released away from net space at stern deck.

Purse line hauling (hhmm): Time for start hauling purse line.

Finish purse line hauling (hhmm): Time for finish hauling purse line.

Net hauling (hhmm): Time for start hauling net into the space at stern deck.

Finish net hauling (hhmm): Time for all fishing activities are finished. (skiff boat is hauled back at the slipway)

\* Time : page 1-20 Time is GMT+3

: page 21-34 Time is GMT+ 6

Air Information

Wind dir.: Direction of wind.

Wind speed (Knot): Speed of wind (knot).

Weather symbol (International Meteorological Convention 1921). Weather:

Example: bc: Partly cloudy

> c: Cloudy r: Raining

Air pressure (Hecto Pascal) Barometer (hPa): Air temp. : Air temperature in degree Celsius

Purse seiner: Name of purse seine vessel

Current information: Speed (knot) and direction of current by Doppler current

indicator setting in 10 m., 50 m., and 100 m depth.

Sea surface temp. : Sea surface temperature in Degree Celsius

Net depth (m.): Ground rope of purse seine net depth by Net Sonde

Catch: Catch of tuna and skipjack (ton)

Current direction symbol (Direction of current from which direction is blowing to)

Wind direction symbol (Wind from which the wind is blowing (Wind come from .... direction)

| Date     | Position                | Target       | Start St. | Finish Sh. | Purse line<br>Haul | Fin. Purse line<br>Haul | Net Haul | Fin.<br>Net Hau |
|----------|-------------------------|--------------|-----------|------------|--------------------|-------------------------|----------|-----------------|
| 19/11/92 | 05°47′.5S<br>058°34′.6E | Drifting log | 0450      | 0457       | 0458               | 0530                    | 0540     | 1110            |
|          | <u>,</u>                |              | , ¢       |            |                    |                         |          |                 |
|          |                         |              | 245012    | N          |                    |                         |          |                 |
|          | <i>``</i>               |              |           |            |                    |                         | Purse:   |                 |