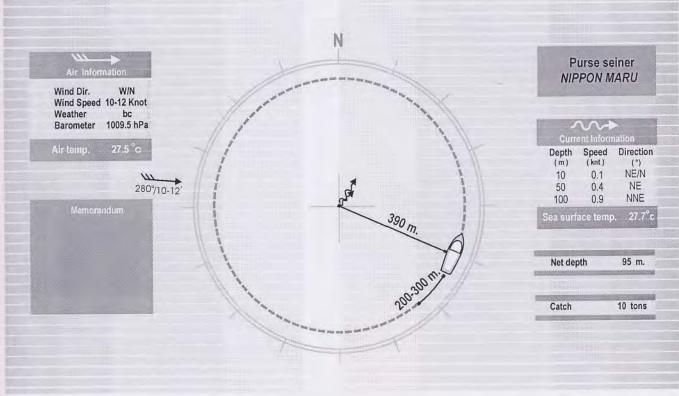

# **Explanation and Symbol**

Date (dd/mm/yy): Date of shooting operation

Position (Latitude and Longitude): Position of start shooting operation

Target for surrounding net (Drifting log, Drifting FAD, Schooling fish) Target:

Start St (hhmm): Time for start shooting the net into the sea.

Finish St (hhmm): Time for all net is released away from net space at stern deck.

Purse line hauling (hhmm): Time for start hauling purse line.

Finish purse line hauling (hhmm): Time for finish hauling purse line.

Net hauling (hhmm): Time for start hauling net into the space at stern deck.

Finish net hauling (hhmm): Time for all fishing activities are finished. (skiff boat is hauled back at the slipway)

\* Time : page 1-20 Time is GMT+3

: page 21-34 Time is GMT+ 6

Air Information

Wind dir.: Direction of wind.

Wind speed (Knot): Speed of wind (knot).

Weather symbol (International Meteorological Convention 1921). Weather:

Example: bc: Partly cloudy

> c: Cloudy r: Raining

Air pressure (Hecto Pascal) Barometer (hPa): Air temp. : Air temperature in degree Celsius

Purse seiner: Name of purse seine vessel

Current information: Speed (knot) and direction of current by Doppler current

indicator setting in 10 m., 50 m., and 100 m depth.

Sea surface temp. : Sea surface temperature in Degree Celsius

Net depth (m.): Ground rope of purse seine net depth by Net Sonde

Catch: Catch of tuna and skipjack (ton)

Current direction symbol (Direction of current from which direction is blowing to)

Wind direction symbol (Wind from which the wind is blowing (Wind come from .... direction)

| Date     | Position                | Target       | Start St. | Finish Sh. | Purse line<br>Haul | Fin. Purse line<br>Haul | Net Haul | Fin.<br>Net Hau |
|----------|-------------------------|--------------|-----------|------------|--------------------|-------------------------|----------|-----------------|
| 19/11/92 | 05°47′.5S<br>058°34′.6E | Drifting log | 0450      | 0457       | 0458               | 0530                    | 0540     | 1110            |
|          | <u>,</u>                |              | , ¢       |            |                    |                         |          |                 |
|          |                         |              | 245012    | N          |                    |                         |          |                 |
|          | <i>``</i>               |              |           |            |                    |                         | Purse:   |                 |