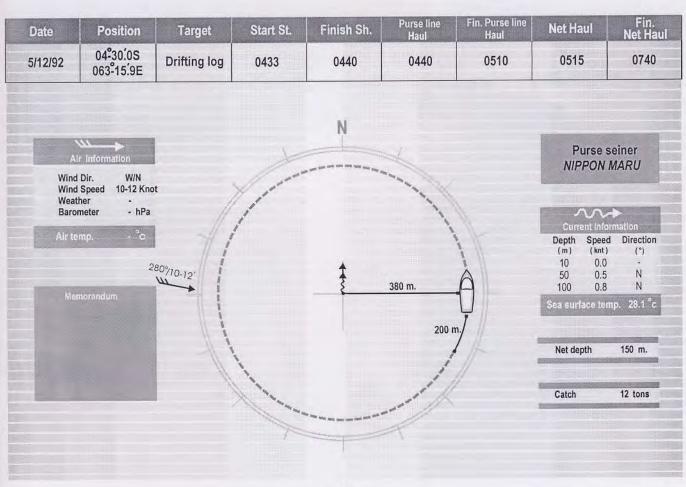

18 Knot<br>her -<br>meter - hPa | 280718       |           | N and and the first page and and |                    |                         | Purse : NIPPON  Current Info Depth Speed (m) (knt) 10 0.0 50 0.5 | MARU  prination d Direction (°) - |
| Ma                  | 4                                     | <b>→</b>     |           |                                  |                    |                         | 100 0.4                                                          | NW                                |
| Me                  | norandum                              |              |           | 380 m.                           |                    |                         | 100 0.4 Sea surface to                                           | NW                                |



| Date                 | Position              | Target       | Start St.