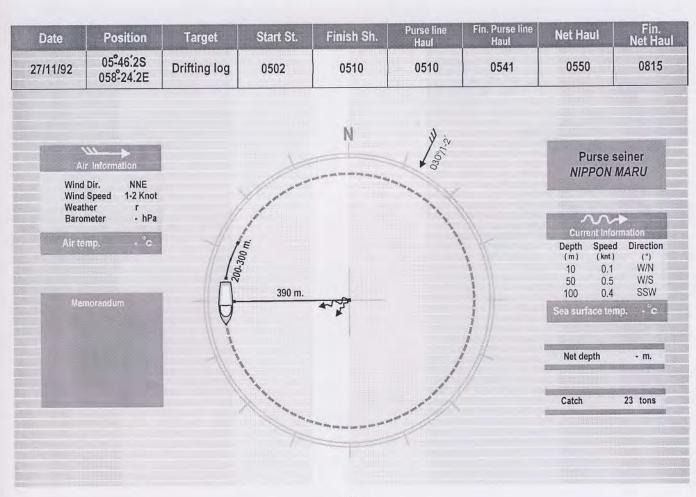

| Date     | Position                | Target    | Start St. | Finish Sh. | Purse line<br>Haul | Fin. Purse line<br>Haul | Net Haul | Fin.<br>Net Haul |
|----------|-------------------------|-----------|-----------|------------|--------------------|-------------------------|----------|------------------|
| 25/11/92 | 04°43.'3S<br>063°14.'1E | Schooling | 0433      | 0440       | 0440               | 0510                    | 0520     | 0815             |
|          | 063-14.1E               |           |           |            |                    |                         |          |                  |