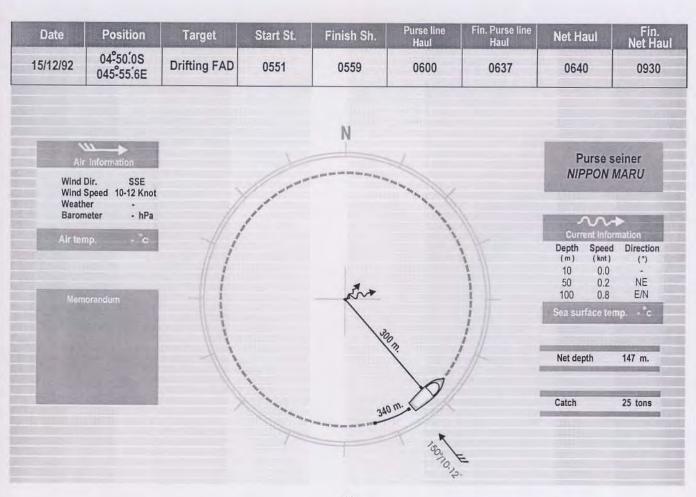

ON  Current Info                            | MARU  mation          |
|         | orandum                               |              |           | A. T. C. | 375 m.             |                         | Depth Speed (knt) 10 0.1 50 0.6 100 0.4 Sea surface ten | (°)<br>-<br>NE<br>NNE |
|         |                                       | 1/1          |           |                                              | 200 11.            | 1                       | Net depth                                               | 145 m.                |
|         |                                       |              |           |                                              | 200                |                         | Catch                                                   |                       |



| Date    | Position                               | Target       | Start St.