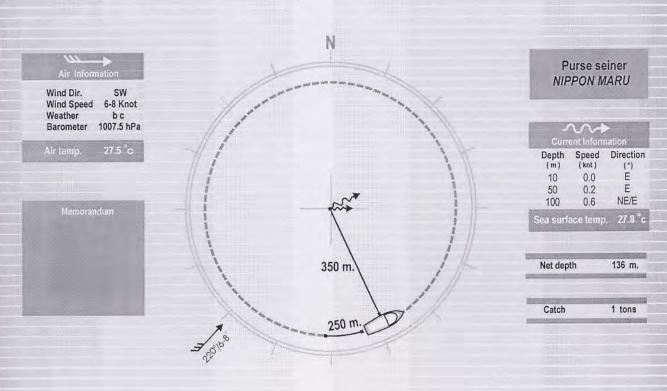

|              | The same of |            | 00 m.              | /                       | Catch                                          | 35 tons          |



| Date       | Position              | Target       | Start St. | Finish Sh. | Purse line<br>Haul | Fin. Purse line<br>Haul | Net Haul | Fin.<br>Net Haul |
|------------|-----------------------|--------------|-----------|------------|--------------------|-------------------------|----------|------------------|
| 21/01/2001 | 02°38′1S<br>089°05′8E | Drifting FAD | 0518      | 0524       | 0526               | 0552                    | 0556     | 0813             |
|            |                       |              |           |            |                    |                         |          |                  |





| Date                      | - Position                                 | Target       | Start St. | Finish Sh. | Purse line<br>Haul | Fin. Purse line<br>Haul | Net Haul                                                                                    | Fin.<br>Net Hau                                    |
|---------------------------|--------------------------------------------|--------------|-----------|------------|--------------------|-------------------------|---------------------------------------------------------------------------------------------|----------------------------------------------------|
| 30/01/2001                | 01°09'3S<br>089°49'5E                      | Drifting FAD | 0536      | 0542       | 0544               | 0608                    | 0612