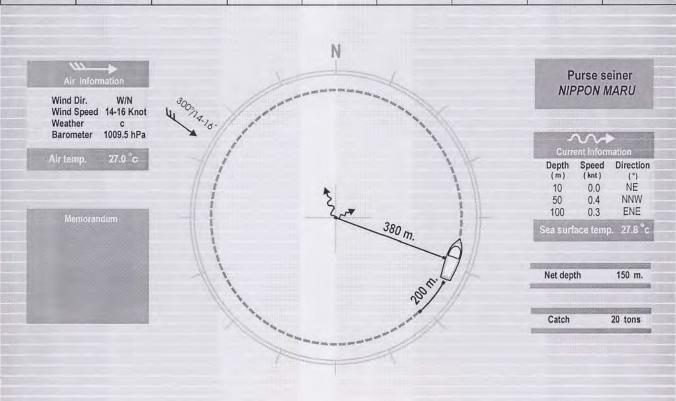

# **Explanation and Symbol**

Date (dd/mm/yy): Date of shooting operation

Position (Latitude and Longitude): Position of start shooting operation

Target for surrounding net (Drifting log, Drifting FAD, Schooling fish) Target:

Start St (hhmm): Time for start shooting the net into the sea.

Finish St (hhmm): Time for all net is released away from net space at stern deck.

Purse line hauling (hhmm): Time for start hauling purse line.

Finish purse line hauling (hhmm): Time for finish hauling purse line.

Net hauling (hhmm): Time for start hauling net into the space at stern deck.

Finish net hauling (hhmm): Time for all fishing activities are finished. (skiff boat is hauled back at the slipway)

\* Time : page 1-20 Time is GMT+3

: page 21-34 Time is GMT+ 6

Air Information

Wind dir.: Direction of wind.

Wind speed (Knot): Speed of wind (knot).

Weather symbol (International Meteorological Convention 1921). Weather:

Example: bc: Partly cloudy

> c: Cloudy r: Raining

Air pressure (Hecto Pascal) Barometer (hPa): Air temp. : Air temperature in degree Celsius

Purse seiner: Name of purse seine vessel

Current information: Speed (knot) and direction of current by Doppler current

indicator setting in 10 m., 50 m., and 100 m depth.

Sea surface temp. : Sea surface temperature in Degree Celsius

Net depth (m.): Ground rope of purse seine net depth by Net Sonde

Catch: Catch of tuna and skipjack (ton)

Current direction symbol (Direction of current from which direction is blowing to)

Wind direction symbol (Wind from which the wind is blowing (Wind come from .... direction)

| Date     | Position                | Target       | Start St. | Finish Sh. | Purse line<br>Haul | Fin. Purse line<br>Haul | Net Haul | Fin.<br>Net Hau |
|----------|-------------------------|--------------|-----------|------------|--------------------|-------------------------|----------|-----------------|
| 19/11/92 | 05°47′.5S<br>058°34′.6E | Drifting log | 0450      | 0457       | 0458               | 0530                    | 0540     | 1110            |
|          | <u>,</u>                |              | , ¢       |            |                    |                         |          |                 |
|          |                         |              | 245012    | N          |                    |                         |          |                 |
|          | <i>``</i>               |              |           |            |                    |                         | Purse:   |                 |