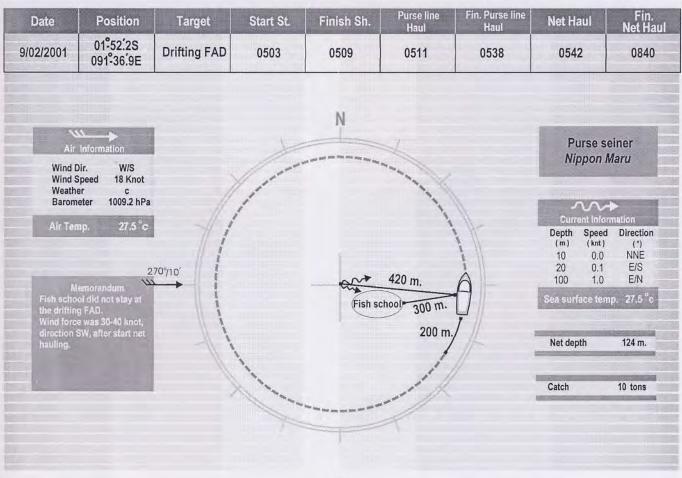

|                         |                    | N and and the first hours are story and |           |              | Speed 10 Knot                                                | Air<br>Wind I<br>Wind S   |
| rmation  I Direction  (°)  SE          | Current Info Depth Speed (m) (knt) 10 0.0 |                         |                    |                                         |           | 1            | neter 1009.7 hPa                                             | Weath<br>Barom<br>Air ten |
| rmation  I Direction  (*)  SE  N/E  SE | Current Info<br>Depth Speed<br>(m) (knt)  |                         | 350 m.             | and a                                   |           | 260°/10′     | neter 1009.7 hPa  iip. 25.0 °c  torandum  tion is not steady | Air ten                   |



| Date       | Position                 | Target       | Start St.