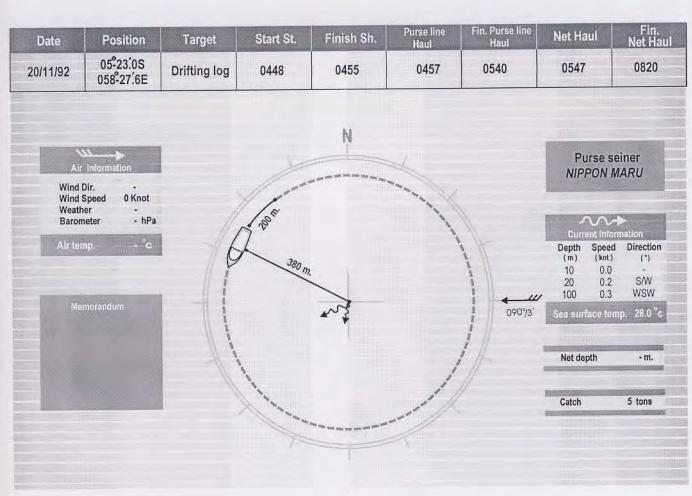

| Date     | Position              | Target       | Start St. | Finish Sh. | Purse line<br>Haul | Fin. Purse line<br>Haul | Net Haul | Fin.<br>Net Haul |
|----------|-----------------------|--------------|-----------|------------|--------------------|-------------------------|----------|------------------|
| 28/11/92 | 04-23.0S<br>058-02.3E | Drifting log | 0455      | 0503       | 0504               | 0535                    | 0545     | 0930             |