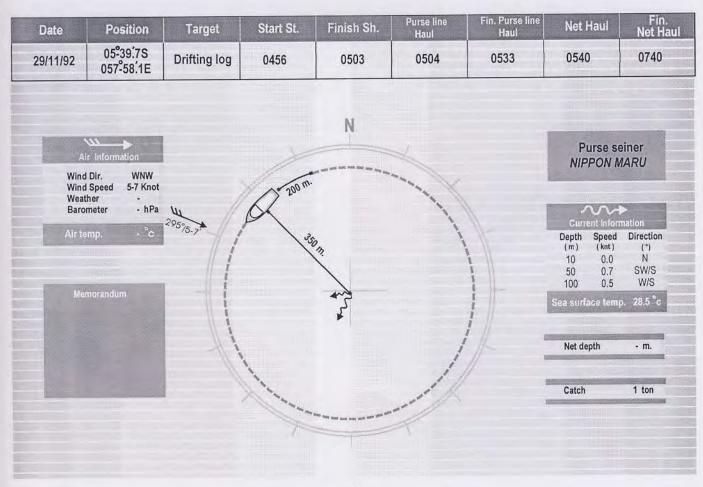

---|------------------|
| 25/11/92 | 04°43.'3S<br>063°14.'1E | Schooling | 0433      | 0440       | 0440               | 0510                    | 0520     | 0815             |
|          | 063-14.1E               |           |           |            |                    |                         |          |                  |





| Date     | Position              | Target       | Start St. | Finish Sh. | Purse line<br>Haul | Fin. Purse line<br>Haul | Net Haul | Fin.<br>Net Haul |
|----------|-----------------------|--------------|-----------|------------|--------------------|-------------------------|----------|------------------|
| 28/11/92 | 04-23.0S<br>058-02.3E | Drifting log | 0455      | 0503       | 0504               | 0535                    | 0545     | 0930             |





| Date     | Position                  | Target       | Start St.