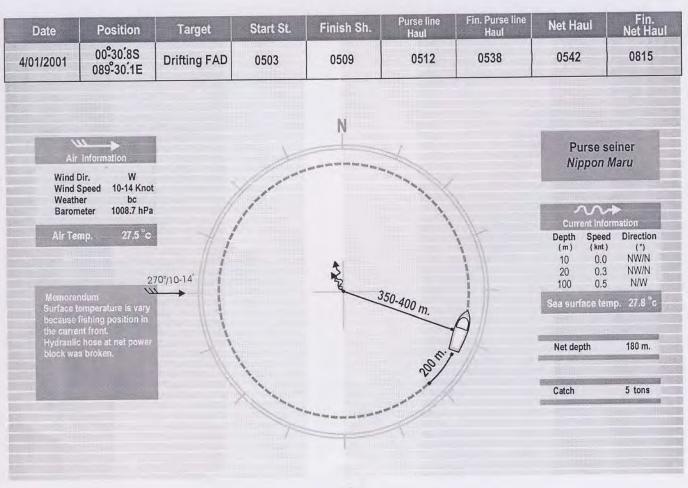

# **Explanation and Symbol**

Date (dd/mm/yy): Date of shooting operation

Position (Latitude and Longitude): Position of start shooting operation

Target for surrounding net (Drifting log, Drifting FAD, Schooling fish) Target:

Start St (hhmm): Time for start shooting the net into the sea.

Finish St (hhmm): Time for all net is released away from net space at stern deck.

Purse line hauling (hhmm): Time for start hauling purse line.

Finish purse line hauling (hhmm): Time for finish hauling purse line.

Net hauling (hhmm): Time for start hauling net into the space at stern deck.

Finish net hauling (hhmm): Time for all fishing activities are finished. (skiff boat is hauled back at the slipway)

\* Time : page 1-20 Time is GMT+3

: page 21-34 Time is GMT+ 6

Air Information

Wind dir.: Direction of wind.

Wind speed (Knot): Speed of wind (knot).

Weather symbol (International Meteorological Convention 1921). Weather:

Example: bc: Partly cloudy

> c: Cloudy r: Raining

Air pressure (Hecto Pascal) Barometer (hPa): Air temp. : Air temperature in degree Celsius

Purse seiner: Name of purse seine vessel

Current information: Speed (knot) and direction of current by Doppler current

indicator setting in 10 m., 50 m., and 100 m depth.

Sea surface temp. : Sea surface temperature in Degree Celsius

Net depth (m.): Ground rope of purse seine net depth by Net Sonde

Catch: Catch of tuna and skipjack (ton)

Current direction symbol (Direction of current from which direction is blowing to)

Wind direction symbol (Wind from which the wind is blowing (Wind come from .... direction)

| Date     | Position                | Target       | Start St. | Finish Sh. | Purse line<br>Haul | Fin. Purse line<br>Haul | Net Haul | Fin.<br>Net Hau |
|----------|-------------------------|--------------|-----------|------------|--------------------|-------------------------|----------|-----------------|
| 19/11/92 | 05°47′.5S<br>058°34′.6E | Drifting log | 0450      | 0457       | 0458               | 0530                    | 0540     | 1110            |
|          | <u>,</u>                |              | , ¢       |            |                    |                         |          |                 |
|          |                         |              | 245012    | N          |                    |                         |          |                 |
|          | <i>``</i>               |              |           |            |                    |                         | Purse:   |                 |