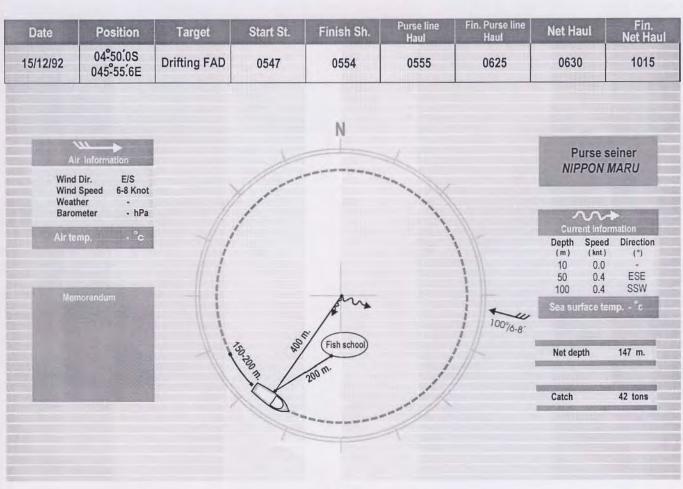

| 300 m.                                     |                    |                         |                                                       |                  |



| Date     | Position                | Target       | Start St.    | Finish Sh. | Purse line<br>Haul | Fin. Purse line<br>Haul | Net Haul                                        | Fin.<br>Net Hau          |
|----------|-------------------------|--------------|--------------|------------|--------------------|-------------------------|-------------------------------------------------|--------------------------|
| 19/12/92 | 05°46′.0S<br>045°45′.8E | Drifting FAD | 0545         | 0558       | 0559               | 0635                    | 0640                                            | 0900                     |
| Wind     | Speed 6-8 Knot          |              | 3. 10° 6. 8. | N          |                    |                         | Purse s                                         | M