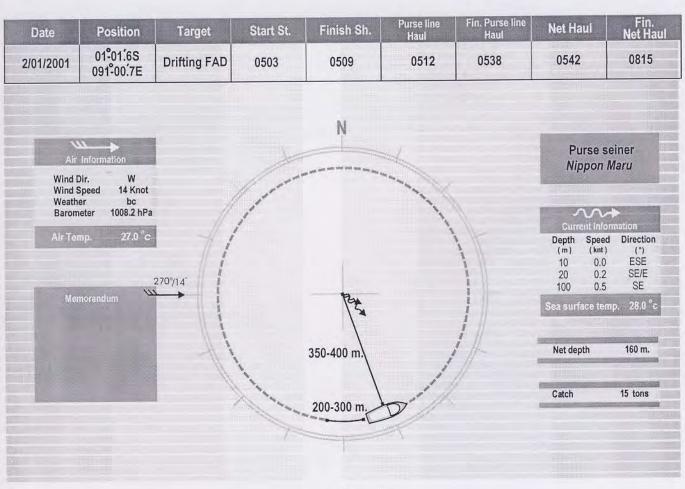

# **Explanation and Symbol**

Date (dd/mm/yy): Date of shooting operation

Position (Latitude and Longitude): Position of start shooting operation

Target for surrounding net (Drifting log, Drifting FAD, Schooling fish) Target:

Start St (hhmm): Time for start shooting the net into the sea.

Finish St (hhmm): Time for all net is released away from net space at stern deck.

Purse line hauling (hhmm): Time for start hauling purse line.

Finish purse line hauling (hhmm): Time for finish hauling purse line.

Net hauling (hhmm): Time for start hauling net into the space at stern deck.

Finish net hauling (hhmm): Time for all fishing activities are finished. (skiff boat is hauled back at the slipway)

\* Time : page 1-20 Time is GMT+3

: page 21-34 Time is GMT+ 6

Air Information

Wind dir.: Direction of wind.

Wind speed (Knot): Speed of wind (knot).

Weather symbol (International Meteorological Convention 1921). Weather:

Example: bc: Partly cloudy

> c: Cloudy r: Raining

Air pressure (Hecto Pascal) Barometer (hPa): Air temp. : Air temperature in degree Celsius

Purse seiner: Name of purse seine vessel

Current information: Speed (knot) and direction of current by Doppler current

indicator setting in 10 m., 50 m., and 100 m depth.

Sea surface temp. : Sea surface temperature in Degree Celsius

Net depth (m.): Ground rope of purse seine net depth by Net Sonde

Catch: Catch of tuna and skipjack (ton)

Current direction symbol (Direction of current from which direction is blowing to)

Wind direction symbol (Wind from which the wind is blowing (Wind come from .... direction)

| Date     | Position                | Target       | Start St. | Finish Sh. | Purse line<br>Haul | Fin. Purse line<br>Haul | Net Haul | Fin.<br>Net Hau |
|----------|-------------------------|--------------|-----------|------------|--------------------|-------------------------|----------|-----------------|
| 19/11/92 | 05°47′.5S<br>058°34′.6E | Drifting log | 0450      | 0457       | 0458               | 0530                    | 0540     | 1110            |
|          | <u>,</u>                |              | , ¢       |            |                    |                         |          |                 |
|          |                         |              | 245012    | N          |                    |                         |          |                 |
|          | <i>``</i>               |              |           |            |                    |                         | Purse:   |                 |