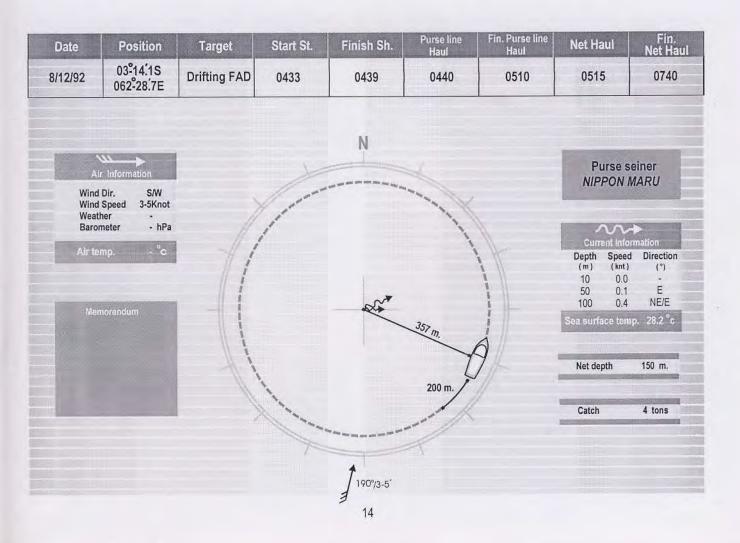

| Date     | Position                | Target    | Start St. | Finish Sh. | Purse line<br>Haul | Fin. Purse line<br>Haul | Net Haul | Fin.<br>Net Haul |
|----------|-------------------------|-----------|-----------|------------|--------------------|-------------------------|----------|------------------|
| 25/11/92 | 04°43.'3S<br>063°14.'1E | Schooling | 0433      | 0440       | 0440               | 0510                    | 0520     | 0815             |
|          | 063-14.1E               |           |           |            |                    |                         |          |                  |