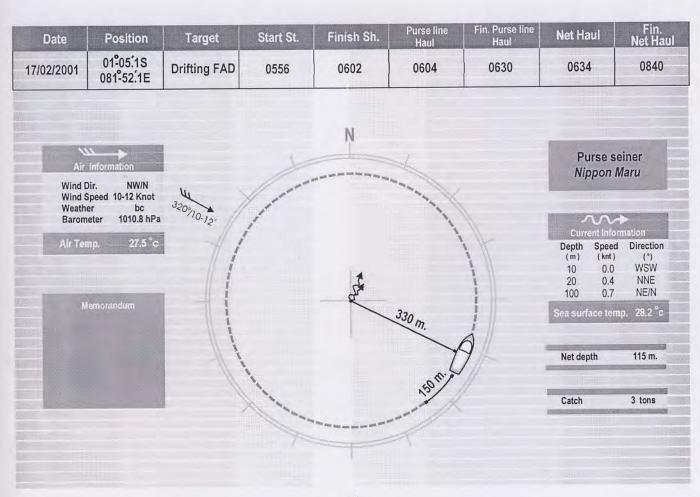

# **Explanation and Symbol**

Date (dd/mm/yy): Date of shooting operation

Position (Latitude and Longitude): Position of start shooting operation

Target for surrounding net (Drifting log, Drifting FAD, Schooling fish) Target:

Start St (hhmm): Time for start shooting the net into the sea.

Finish St (hhmm): Time for all net is released away from net space at stern deck.

Purse line hauling (hhmm): Time for start hauling purse line.

Finish purse line hauling (hhmm): Time for finish hauling purse line.

Net hauling (hhmm): Time for start hauling net into the space at stern deck.

Finish net hauling (hhmm): Time for all fishing activities are finished. (skiff boat is hauled back at the slipway)

\* Time : page 1-20 Time is GMT+3

: page 21-34 Time is GMT+ 6

Air Information

Wind dir.: Direction of wind.

Wind speed (Knot): Speed of wind (knot).

Weather symbol (International Meteorological Convention 1921). Weather:

Example: bc: Partly cloudy

> c: Cloudy r: Raining

Air pressure (Hecto Pascal) Barometer (hPa): Air temp. : Air temperature in degree Celsius

Purse seiner: Name of purse seine vessel

Current information: Speed (knot) and direction of current by Doppler current

indicator setting in 10 m., 50 m., and 100 m depth.

Sea surface temp. : Sea surface temperature in Degree Celsius

Net depth (m.): Ground rope of purse seine net depth by Net Sonde

Catch: Catch of tuna and skipjack (ton)

Current direction symbol (Direction of current from which direction is blowing to)

Wind direction symbol (Wind from which the wind is blowing (Wind come from .... direction)

| Date     | Position                | Target       | Start St. | Finish Sh. | Purse line<br>Haul | Fin. Purse line<br>Haul | Net Haul | Fin.<br>Net Hau |
|----------|-------------------------|--------------|-----------|------------|--------------------|-------------------------|----------|-----------------|
| 19/11/92 | 05°47′.5S<br>058°34′.6E | Drifting log | 0450      | 0457       | 0458               | 0530                    | 0540     | 1110            |
|          | <u>,</u>                |              | , ¢       |            |                    |                         |          |                 |
|          |                         |              | 245012    | N          |                    |                         |          |                 |
|          | <i>``</i>               |              |           |            |                    |                         | Purse:   |                 |