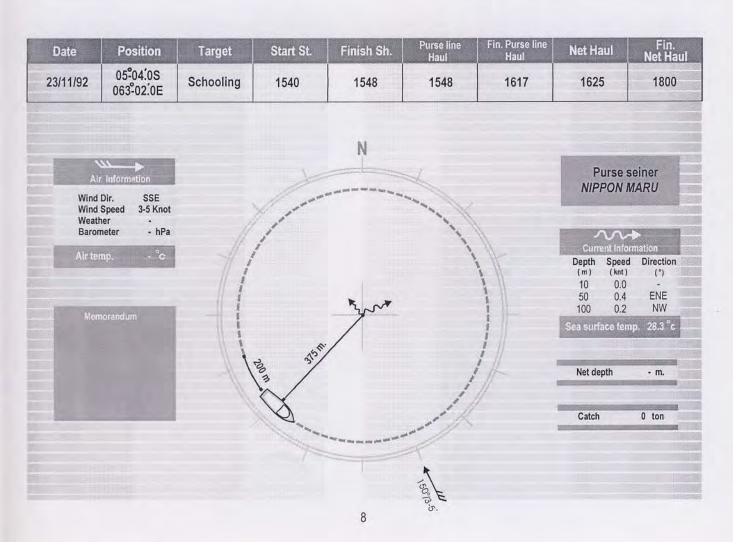

| Date     | Position                 | Target    | Start St. | Finish Sh. | Purse line<br>Haul | Fin. Purse line<br>Haul | Net Haul | Fin.<br>Net Haul |
|----------|--------------------------|-----------|-----------|------------|--------------------|-------------------------|----------|------------------|
| 23/11/92 | 05°08′.1S<br>062°-47′.9E | Schooling | 0955      | 1000       | 1000               | 1030                    | 1035     | 1140             |