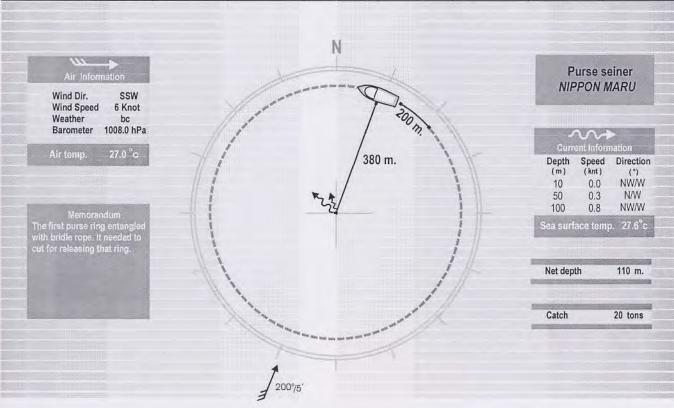

| Date     | Position                  | Target       | Start St.                                                                                                                                                                                                                                                                                                                                                                                                                                                                                                                                                                                                                                                                                                                                                                                                                                                                                                                                                                                                                                                                                                                                                                                                                                                                                                                                                                                                                                                                                                                                                                                                                                                                                                                                                                                                                                                                                                                                                                                                                                                                                                                      | Finish Sh.                                                                                                                                                                                                                                                                                                                                                                                                                                                                                                                                                                                                                                                                                                                                                                                                                                                                                                                                                                                                                                                                                                                                                                                                                                                                                                                                                                                                                                                                                                                                                                                                                                                                                                                                                                                                                                                                                                                                                                                                                                                                                                                     | Purse line<br>Haul | Fin. Purse line<br>Haul | Net Haul                          | Fin.<br>Net Hau         |
|----------|---------------------------|--------------|--------------------------------------------------------------------------------------------------------------------------------------------------------------------------------------------------------------------------------------------------------------------------------------------------------------------------------------------------------------------------------------------------------------------------------------------------------------------------------------------------------------------------------------------------------------------------------------------------------------------------------------------------------------------------------------------------------------------------------------------------------------------------------------------------------------------------------------------------------------------------------------------------------------------------------------------------------------------------------------------------------------------------------------------------------------------------------------------------------------------------------------------------------------------------------------------------------------------------------------------------------------------------------------------------------------------------------------------------------------------------------------------------------------------------------------------------------------------------------------------------------------------------------------------------------------------------------------------------------------------------------------------------------------------------------------------------------------------------------------------------------------------------------------------------------------------------------------------------------------------------------------------------------------------------------------------------------------------------------------------------------------------------------------------------------------------------------------------------------------------------------|--------------------------------------------------------------------------------------------------------------------------------------------------------------------------------------------------------------------------------------------------------------------------------------------------------------------------------------------------------------------------------------------------------------------------------------------------------------------------------------------------------------------------------------------------------------------------------------------------------------------------------------------------------------------------------------------------------------------------------------------------------------------------------------------------------------------------------------------------------------------------------------------------------------------------------------------------------------------------------------------------------------------------------------------------------------------------------------------------------------------------------------------------------------------------------------------------------------------------------------------------------------------------------------------------------------------------------------------------------------------------------------------------------------------------------------------------------------------------------------------------------------------------------------------------------------------------------------------------------------------------------------------------------------------------------------------------------------------------------------------------------------------------------------------------------------------------------------------------------------------------------------------------------------------------------------------------------------------------------------------------------------------------------------------------------------------------------------------------------------------------------|--------------------|-------------------------|-----------------------------------|-------------------------|
| 30/11/92 | 06-03.7S<br>057-16.8E     | Drifting log | 0446                                                                                                                                                                                                                                                                                                                                                                                                                                                                                                                                                                                                                                                                                                                                                                                                                                                                                                                                                                                                                                                                                                                                                                                                                                                                                                                                                                                                                                                                                                                                                                                                                                                                                                                                                                                                                                                                                                                                                                                                                                                                                                                           | 0456                                                                                                                                                                                                                                                                                                                                                                                                                                                                                                                                                                                                                                                                                                                                                                                                                                                                                                                                                                                                                                                                                                                                                                                                                                                                                                                                                                                                                                                                                                                                                                                                                                                                                                                                                                                                                                                                                                                                                                                                                                                                                                                           | 0456               | 0521                    | 0530                              | 0730                    |
|          |                           |              |                                                                                                                                                                                                                                                                                                                                                                                                                                                                                                                                                                                                                                                                                                                                                                                                                                                                                                                                                                                                                                                                                                                                                                                                                                                                                                                                                                                                                                                                                                                                                                                                                                                                                                                                                                                                                                                                                                                                                                                                                                                                                                                                |                                                                                                                                                                                                                                                                                                                                                                                                                                                                                                                                                                                                                                                                                                                                                                                                                                                                                                                                                                                                                                                                                                                                                                                                                                                                                                                                                                                                                                                                                                                                                                                                                                                                                                                                                                                                                                                                                                                                                                                                                                                                                                                                |                    |                         |                                   |                         |
|          | Information               |              | 1                                                                                                                                                                                                                                                                                                                                                                                                                                                                                                                                                                                                                                                                                                                                                                                                                                                                                                                                                                                                                                                                                                                                                                                                                                                                                                                                                                                                                                                                                                                                                                                                                                                                                                                                                                                                                                                                                                                                                                                                                                                                                                                              | N                                                                                                                                                                                                                                                                                                                                                                                                                                                                                                                                                                                                                                                                                                                                                                                                                                                                                                                                                                                                                                                                                                                                                                                                                                                                                                                                                                                                                                                                                                                                                                                                                                                                                                                                                                                                                                                                                                                                                                                                                                                                                                                              | 1                  |                         | Purse                             |                         |
| Wind     | Dir. SE<br>Speed 5-7 Knot |              | 1                                                                                                                                                                                                                                                                                                                                                                                                                                                                                                                                                                                                                                                                                                                                                                                                                                                                                                                                                                                                                                                                                                                                                                                                                                                                                                                                                                                                                                                                                                                                                                                                                                                                                                                                                                                                                                                                                                                                                                                                                                                                                                                              | AND REAL PROPERTY AND REAL PRO | 11.                |                         | NIPPON                            | MARU                    |
| Baron    | neter - hPa               |              | /                                                                                                                                                                                                                                                                                                                                                                                                                                                                                                                                                                                                                                                                                                                                                                                                                                                                                                                                                                                                                                                                                                                                                                                                                                                                                                                                                                                                                                                                                                                                                                                                                                                                                                                                                                                                                                                                                                                                                                                                                                                                                                                              |                                                                                                                                                                                                                                                                                                                                                                                                                                                                                                                                                                                                                                                                                                                                                                                                                                                                                                                                                                                                                                                                                                                                                                                                                                                                                                                                                                                                                                                                                                                                                                                                                                                                                                                                                                                                                                                                                                                                                                                                                                                                                                                                | 1                  |                         | Current Info                      |                         |
| Air ter  | np °c                     | 100 m        | 1                                                                                                                                                                                                                                                                                                                                                                                                                                                                                                                                                                                                                                                                                                                                                                                                                                                                                                                                                                                                                                                                                                                                                                                                                                                                                                                                                                                                                                                                                                                                                                                                                                                                                                                                                                                                                                                                                                                                                                                                                                                                                                                              |                                                                                                                                                                                                                                                                                                                                                                                                                                                                                                                                                                                                                                                                                                                                                                                                                                                                                                                                                                                                                                                                                                                                                                                                                                                                                                                                                                                                                                                                                                                                                                                                                                                                                                                                                                                                                                                                                                                                                                                                                                                                                                                                | ,                  |                         | Depth Spee<br>(m) (knt)<br>10 0.1 | d Direction<br>(°)<br>N |
| Mem      | orandum                   | 0-           | 350 m.                                                                                                                                                                                                                                                                                                                                                                                                                                                                                                                                                                                                                                                                                                                                                                                                                                                                                                                                                                                                                                                                                                                                                                                                                                                                                                                                                                                                                                                                                                                                                                                                                                                                                                                                                                                                                                                                                                                                                                                                                                                                                                                         |                                                                                                                                                                                                                                                                                                                                                                                                                                                                                                                                                                                                                                                                                                                                                                                                                                                                                                                                                                                                                                                                                                                                                                                                                                                                                                                                                                                                                                                                                                                                                                                                                                                                                                                                                                                                                                                                                                                                                                                                                                                                                                                                |                    |                         | 50 0.2<br>100 0.3                 | S                       |
|          |                           | A            | x <sub>1</sub> m                                                                                                                                                                                                                                                                                                                                                                                                                                                                                                                                                                                                                                                                                                                                                                                                                                                                                                                                                                                                                                                                                                                                                                                                                                                                                                                                                                                                                                                                                                                                                                                                                                                                                                                                                                                                                                                                                                                                                                                                                                                                                                               | **                                                                                                                                                                                                                                                                                                                                                                                                                                                                                                                                                                                                                                                                                                                                                                                                                                                                                                                                                                                                                                                                                                                                                                                                                                                                                                                                                                                                                                                                                                                                                                                                                                                                                                                                                                                                                                                                                                                                                                                                                                                                                                                             |                    |                         | Sea surface ten                   | ър. 28.4°с              |
|          |                           | 1            |                                                                                                                                                                                                                                                                                                                                                                                                                                                                                                                                                                                                                                                                                                                                                                                                                                                                                                                                                                                                                                                                                                                                                                                                                                                                                                                                                                                                                                                                                                                                                                                                                                                                                                                                                                                                                                                                                                                                                                                                                                                                                                                                |                                                                                                                                                                                                                                                                                                                                                                                                                                                                                                                                                                                                                                                                                                                                                                                                                                                                                                                                                                                                                                                                                                                                                                                                                                                                                                                                                                                                                                                                                                                                                                                                                                                                                                                                                                                                                                                                                                                                                                                                                                                                                                                                | /                  | 1                       | Net depth                         | - m.                    |
|          |                           |              | 11                                                                                                                                                                                                                                                                                                                                                                                                                                                                                                                                                                                                                                                                                                                                                                                                                                                                                                                                                                                                                                                                                                                                                                                                                                                                                                                                                                                                                                                                                                                                                                                                                                                                                                                                                                                                                                                                                                                                                                                                                                                                                                                             |                                                                                                                                                                                                                                                                                                                                                                                                                                                                                                                                                                                                                                                                                                                                                                                                                                                                                                                                                                                                                                                                                                                                                                                                                                                                                                                                                                                                                                                                                                                                                                                                                                                                                                                                                                                                                                                                                                                                                                                                                                                                                                                                | 4                  |                         | Catch                             | 4 tons                  |
|          |                           |              | The same of the sa | Now have now that made made made of the                                                                                                                                                                                                                                                                                                                                                                                                                                                                                                                                                                                                                                                                                                                                                                                                                                                                                                                                                                                                                                                                                                                                                                                                                                                                                                                                                                                                                                                                                                                                                                                                                                                                                                                                                                                                                                                                                                                                                                                                                                                                                        | 7                  | SO STE                  |                                   |                         |
|          |                           |              |                                                                                                                                                                                                                                                                                                                                                                                                                                                                                                                                                                                                                                                                                                                                                                                                                                                                                                                                                                                                                                                                                                                                                                                                                                                                                                                                                                                                                                                                                                                                                                                                                                                                                                                                                                                                                                                                                                                                                                                                                                                                                                                                |                                                                                                                                                                                                                                                                                                                                                                                                                                                                                                                                                                                                                                                                                                                                                                                                                                                                                                                                                                                                                                                                                                                                                                                                                                                                                                                                                                                                                                                                                                                                                                                                                                                                                                                                                                                                                                                                                                                                                                                                                                                                                                                                |                    |                         |                                   |                         |