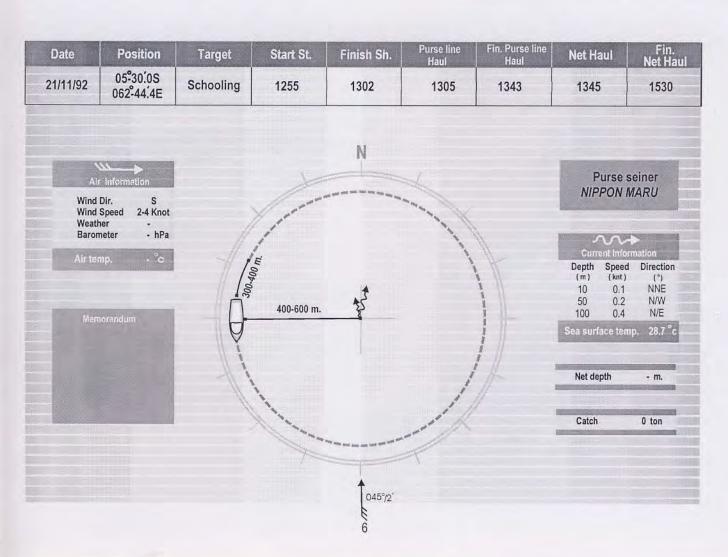

| Date     | Position              | Target    | Start St. | Finish Sh. | Purse line<br>Haul | Fin. Purse line<br>Haul | Net Haul | Fin.<br>Net Haul |
|----------|-----------------------|-----------|-----------|------------|--------------------|-------------------------|----------|------------------|
| 21/11/92 | 05°30.8S<br>062°38.0E | Schooling | 1540      | -          |                    | 1620                    | 1625     | 1830             |