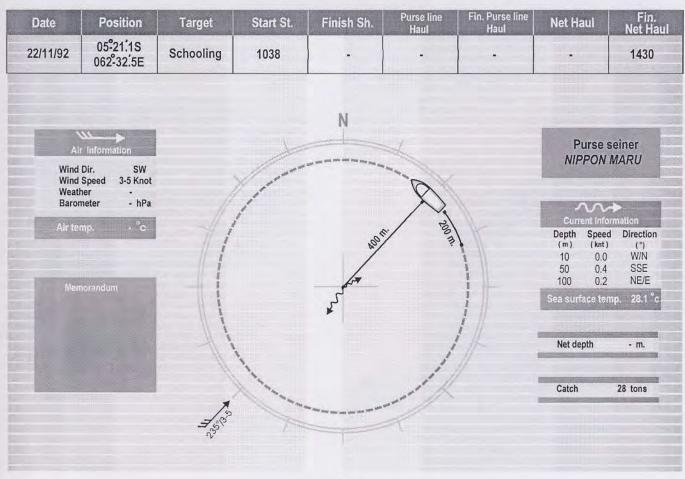

| Date     | - Position            | Target    | Start St. | Finish Sh. | Purse line<br>Haul | Fin. Purse line<br>Haul | Net Haul | Fin.<br>Net Haul |
|----------|-----------------------|-----------|-----------|------------|--------------------|-------------------------|----------|------------------|
| 21/11/92 | 05°30'0S<br>062°35'0E | Schooling | 0825      | 0830       | 0830               | 0900                    | 0905     | 0930             |

| Date     | Position              | Target    | Start St. | Finish Sh. | Purse line<br>Haul | Fin. Purse line<br>Haul | Net Haul | Fin.<br>Net Haul |
|----------|-----------------------|-----------|-----------|------------|--------------------|-------------------------|----------|------------------|
| 21/11/92 | 05°30.8S<br>062°38.0E | Schooling | 1540      | -          |                    | 1620                    | 1625     | 1830             |