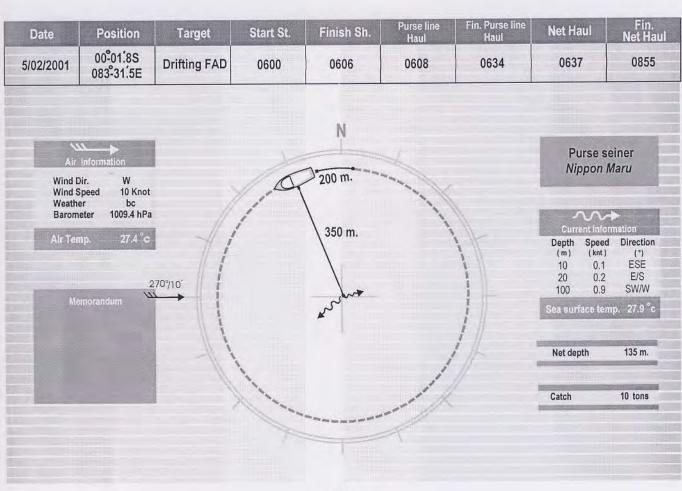

| Type       |                    |                         | 10 0.1<br>50 0.1<br>100 0.7                                 | (°)<br>E/S<br>NE/N<br>NW/N |



| Fin.<br>Net Hau                        | Net Haul                                  | Fin. Purse line<br>Haul | Purse line<br>Haul | Finish Sh.                              | Start St. | Target       | Position                                                     | Date                      |
|----------------------------------------|-------------------------------------------|-------------------------|--------------------|-----------------------------------------|-----------|--------------|--------------------------------------------------------------|---------------------------|
| 0907                                   | 0607                                      | 0604                    | 0538               | 0536                                    | 0530      | Drifting FAD | 00°38′5