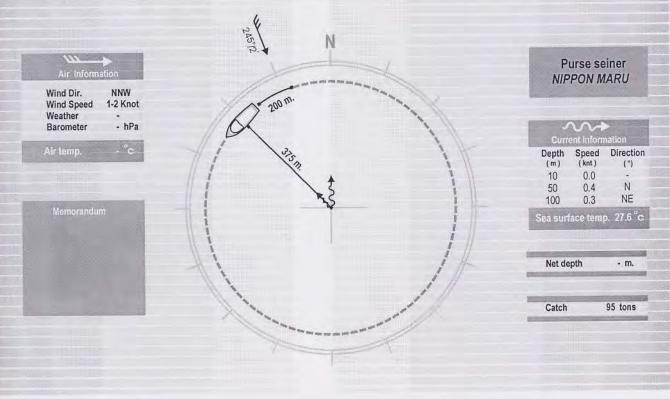

Current direction symbol (Direction of current from which direction is blowing to)

Wind direction symbol (Wind from which the wind is blowing (Wind come from .... direction)

| Date     | Position                | Target       | Start St. | Finish Sh. | Purse line<br>Haul | Fin. Purse line<br>Haul | Net Haul | Fin.<br>Net Hau |
|----------|-------------------------|--------------|-----------|------------|--------------------|-------------------------|----------|-----------------|
| 19/11/92 | 05°47′.5S<br>058°34′.6E | Drifting log | 0450      | 0457       | 0458               | 0530                    | 0540     | 1110            |
|          | <u>,</u>                |              | , ¢       |            |                    |                         |          |                 |
|          |                         |              | 245012    | N          |                    |                         |          |                 |
|          | <i>``</i>               |              |           |            |                    |                         | Purse:   |                 |