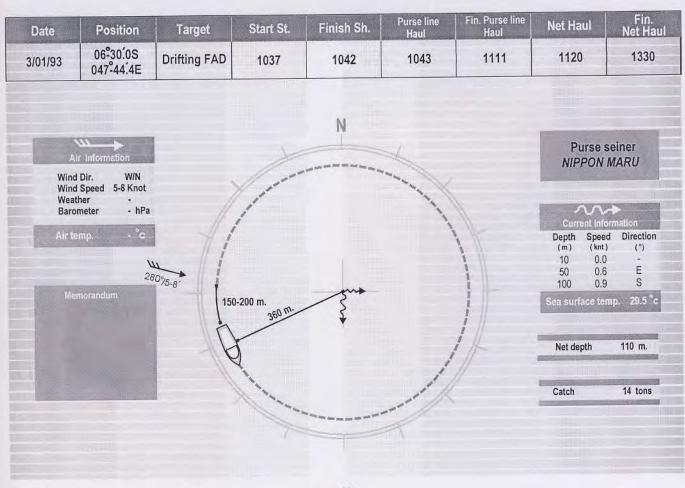

# **Explanation and Symbol**

Date (dd/mm/yy): Date of shooting operation

Position (Latitude and Longitude): Position of start shooting operation

Target for surrounding net (Drifting log, Drifting FAD, Schooling fish) Target:

Start St (hhmm): Time for start shooting the net into the sea.

Finish St (hhmm): Time for all net is released away from net space at stern deck.

Purse line hauling (hhmm): Time for start hauling purse line.

Finish purse line hauling (hhmm): Time for finish hauling purse line.

Net hauling (hhmm): Time for start hauling net into the space at stern deck.

Finish net hauling (hhmm): Time for all fishing activities are finished. (skiff boat is hauled back at the slipway)

\* Time : page 1-20 Time is GMT+3

: page 21-34 Time is GMT+ 6

Air Information

Wind dir.: Direction of wind.

Wind speed (Knot): Speed of wind (knot).

Weather symbol (International Meteorological Convention 1921). Weather:

Example: bc: Partly cloudy

> c: Cloudy r: Raining

Air pressure (Hecto Pascal) Barometer (hPa): Air temp. : Air temperature in degree Celsius

Purse seiner: Name of purse seine vessel

Current information: Speed (knot) and direction of current by Doppler current

indicator setting in 10 m., 50 m., and 100 m depth.

Sea surface temp. : Sea surface temperature in Degree Celsius

Net depth (m.): Ground rope of purse seine net depth by Net Sonde

Catch: Catch of tuna and skipjack (ton)

Current direction symbol (Direction of current from which direction is blowing to)

Wind direction symbol (Wind from which the wind is blowing (Wind come from .... direction)

| Date     | Position                | Target       | Start St. | Finish Sh. | Purse line<br>Haul | Fin. Purse line<br>Haul | Net Haul | Fin.<br>Net Hau |
|----------|-------------------------|--------------|-----------|------------|--------------------|-------------------------|----------|-----------------|
| 19/11/92 | 05°47′.5S<br>058°34′.6E | Drifting log | 0450      | 0457       | 0458               | 0530                    | 0540     | 1110            |
|          | <u>,</u>                |              | , ¢       |            |                    |                         |          |                 |
|          |                         |              | 245012    | N          |                    |                         |          |                 |
|          | <i>``</i>               |              |           |            |                    |                         | Purse:   |                 |